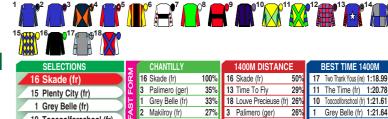

RACE 14 10:45 PM (\$22000) Chantilly -- 1400m 17.3% F R Monfort 763405 Grey Belle (fr) 7] M Guyon 100004 Makilroy (fr) 59.5 2] B Murzabayev 10.7% N Caullery 617196 Palimero (ger) 59.5 A Bentahar -1.5 14.2% K Sansen 203140 Wheel Of Chance (fr) 59.5 [15] A Nicco -1.5 4.8% D Chenu 341607 Zantario (ger) [13] M Velon -1.5 8.4% B Goudot 003701 **Oyapock (fr)** [12] A Mosse -1.5 9.1% G Doleuze 58.5 654084 Sleepy Suzy (fr) [17] | Mendizabal 9.4% C Escuder 295049 Night Of The Opera (ire) 58 8 [10] H Besnier 7.0% M Planard 662022 Astrachem 58 31 M Barzalona 18.9% P Cottier 10 063342 Toocoolforschool (fr) 58 11.6% Remy Nerbonne [16] T Bachelot [18] B Marie [ 4] C Berge -1.5 **11** 407241 The Time (fr) 58 5.8% D De Waele **12** 709918 Why Chope (fr) 58 58 58 8.7% J Parize **13** 812576 Time To Fly [11] H Journiac 8.4% N Caullery 14 089083 Shine On Me (fr) 8] T Piccone 10.4% J M Beguigne

57.5

**17** 090000 **Two Thank Yous (ire)** 57.5 [6] F Veron

**15** 824556 Plenty City (fr)

10 Toocoolforschool (fr)

**18** 405441 Louve Precieuse (fr) 57

16 333603 Skade (fr)

when fitted with headgear, which is unsurprisingly retained here. Confirmation required.

5 A Crastus

Race Preview: Skade (fr) Winner of her only start at this venue and returned to form last time with an improved 3rd at ParisLongchamp. Winning chance. Plenty City (fr) Consistent for the most part and, although finishing 6th last time, never really felt comfortable at Deauville last time. Can do better Grey Belle (fr) Consistent for the most part and will be equipped with full headgear for the first time. Not taken lightly. Toocoolforschool (fr) Rediscovered her form recently and finished 2nd last time, quickly satisfying new connections. Has a role to play.

15 Plenty City (fr)

|        |                          |                 | <u> </u>   |                                        |       |       |        |           |      |           |           |
|--------|--------------------------|-----------------|------------|----------------------------------------|-------|-------|--------|-----------|------|-----------|-----------|
| 1      |                          | Grade Maker (   |            | 57.5                                   | [ 4]  | A Ma  | damet  | 9.3%      | ΕD   | Monfort   | 9.7%      |
| 2      |                          | Snow Ghost (    |            | 57                                     | [7]   | H Jou | ırniac | 8.4%      | F Gı | ıyader    | 14.7%     |
| 3      |                          | Gentleman Be    |            | 57                                     | [1]   | C De  | muro   | 14.0%     | G Bi | etolini   | 10.3%     |
| 4<br>5 |                          | Zeplacetobe (   | fr)        | 55.5                                   | [6]   | A Ler | naitre | 10.2%     | F Ch | nappet    | 13.5%     |
|        |                          | Vivelavie (fr)  |            | 55.5                                   | [ 3]  | M Ve  | lon    | 8.4%      |      | ontzey    | 17.9%     |
| 6      | 133413                   | Bahia Blanca    |            | 55.5                                   | [5]   | R Th  | omas   | 10.8%     |      | e Nicolay | 8.3%      |
| 7      |                          | Queen Flo (fr)  |            | 55.5                                   | [ 8]  | M Gu  |        | 17.3%     |      | Monfort   | 9.0%      |
| 8      | 4                        | Egiategia (ire) |            | 54                                     | [2]   | A Po  | uchin  | 11.0%     | ΜG   | uarnieri  | 6.8%      |
| 1      | <b>1 1 1 1 1 1 1 1 1</b> | 3 4 5           | <b>1</b> 6 | ************************************** |       | 8     |        |           |      |           |           |
|        | SELEC                    | TIONS           | CHA        | NTILLY                                 |       |       | 1100N  | I DISTANC | E    | BEST TIN  | /IE 1100M |
|        | 6 Bahia                  | Blanca          | ^          | tleman B                               | eauty | (fr)  |        |           |      |           |           |
|        | 4 Zeplace                |                 |            |                                        |       |       |        |           | _    |           |           |
|        | 3 Gentler                | man Beauty (fr) | FAST       |                                        |       |       |        |           | —    |           |           |
|        | 7 Queen                  | Elo (fr)        | 1 L        |                                        |       |       |        |           | _    |           |           |