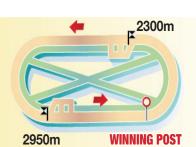

**COUNTRY:** France **DIRECTION:** Clockwise **CIRCUMFERENCE:** 2400 Meters STRAIGHT: 600 Meters

**COMMENTS:** 2400m clockwise track with a home straight of

Chantilly - 1100m