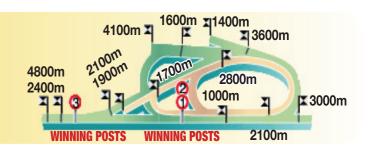

# **LE MANS**

8 Konig Chouchen

RACE 6 8:07 PM (\$14000)

COUNTRY: France
DIRECTION: Anti-Clockwise
CIRCUMFERENCE: 1800 Meters
STRAIGHT: 450 Meters

**COMMENTS:** 1800m anti-clockwise track and a home straight of 450m turf track.

**COUNTRY:** France **DIRECTION:** Clockwise **CIRCUMFERENCE:** 2400 Meters STRAIGHT: 600 Meters

**COMMENTS:** 2400m clockwise track with a home straight of

Chantilly - 1100m