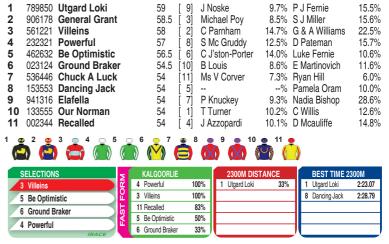

(A\$150,000

Race Preview: Villeins Swept to lead and raced clear to salute in superb fashion in similar company here last time out. One of the major players. **Be Optimistic** Primed to strike. Ran on well to place here last start. Ready for this trip now. Can play a key role. Ground Braker Each-way. Powerful Strong on-pace victory at Carnarvon at latest. In the mix. Utgard Loki Prominent but found nothing when called upon here last start. Place hope.