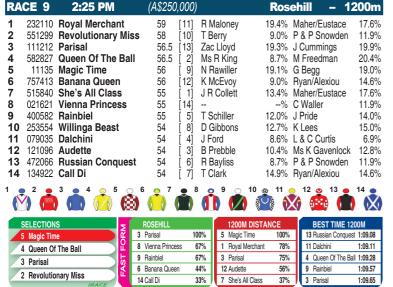

## **SATURDAY** 7 OCT 2023

**RACE 15 4:25 PM** 

Race Preview: Magic Time Freshened. Ran home respectably at Caulfield first-up. Normally races well at this distance. Right in this. Queen Of The Ball Freshened. Fair effort without threatening here last start. Drops in grade. Drawn to get a nice run. Among the dangers. **Parisal** Freshened. Talented mare. Really stuck to her guns at Caulfield at latest. Take beating. **Revolutionary Miss** First-up. Class drop helps. Place hope. Willinga Beast Freshened. Battled on fairly here first-up. Place appeal