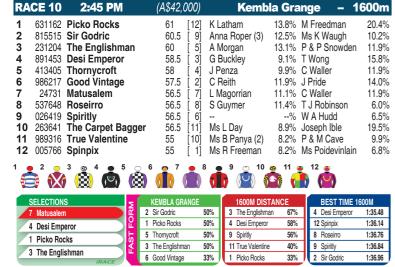

Race Preview: Matusalem Showed a fine turn of foot to score convincingly at Hawkesbury last outing. Getting fitter. Rates highly. Desi Emperor Freshened. Stalked pace and kept on okay to place here at latest. Drawn to effect. Strong claims. **Picko Rocks** Let down strongly from back half to place at Newcastle last time out. Has raced well this track previously. In the mix. **The Englishman** Gave a good sight under 60kg here first-up. Fitter. Has claims. The Carpet Bagger Swept to lead and raced clear to salute in superb fashion in weaker class at Moruya last start. Wide alley is a concern. One for