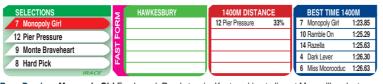

9 Barry The Poet

19 Camp Cove

18 Down The Back 1:17.08

14 Sensei Jackie 1:17.80

1 Ammahell

5 Zounile

6 Chookster

| 664537<br>7<br>556789<br>39574 | Iconic Icon<br>Legris<br>President Victory<br>Dark Lever<br>Detoron | 59 [11]<br>59 [5]<br>59 [8]<br>57 [2]                                                      | Ms K O'Hara<br>Ms A McLucas (2)                                                                                                                                                                                                                                                                                                                                                       | 10.6% T\                                                                                                                                                                                                                                                                                                                                                                                                                                                                           | & P Vigouroux                                                                                                                                                                                                                                                                                                                                                                                                                                                                                                                                                                                                                                                                                                                                 |                                                                                                                                                                                                                                                                                                                                                                                                                                                                                                                                                                                                                                                                                                                                                      |
|--------------------------------|---------------------------------------------------------------------|--------------------------------------------------------------------------------------------|---------------------------------------------------------------------------------------------------------------------------------------------------------------------------------------------------------------------------------------------------------------------------------------------------------------------------------------------------------------------------------------|------------------------------------------------------------------------------------------------------------------------------------------------------------------------------------------------------------------------------------------------------------------------------------------------------------------------------------------------------------------------------------------------------------------------------------------------------------------------------------|-----------------------------------------------------------------------------------------------------------------------------------------------------------------------------------------------------------------------------------------------------------------------------------------------------------------------------------------------------------------------------------------------------------------------------------------------------------------------------------------------------------------------------------------------------------------------------------------------------------------------------------------------------------------------------------------------------------------------------------------------|------------------------------------------------------------------------------------------------------------------------------------------------------------------------------------------------------------------------------------------------------------------------------------------------------------------------------------------------------------------------------------------------------------------------------------------------------------------------------------------------------------------------------------------------------------------------------------------------------------------------------------------------------------------------------------------------------------------------------------------------------|
| 7<br>556789<br>39574           | President Victory<br>Dark Lever                                     | 59 [ 8]<br>57 [ 2]                                                                         | Ms A McLucas (2)                                                                                                                                                                                                                                                                                                                                                                      | 10.6% T\                                                                                                                                                                                                                                                                                                                                                                                                                                                                           |                                                                                                                                                                                                                                                                                                                                                                                                                                                                                                                                                                                                                                                                                                                                               | 9.6%                                                                                                                                                                                                                                                                                                                                                                                                                                                                                                                                                                                                                                                                                                                                                 |
| 556789<br>39574                | Dark Lever                                                          | 57 [ 2                                                                                     |                                                                                                                                                                                                                                                                                                                                                                                       |                                                                                                                                                                                                                                                                                                                                                                                                                                                                                    | Nona                                                                                                                                                                                                                                                                                                                                                                                                                                                                                                                                                                                                                                                                                                                                          |                                                                                                                                                                                                                                                                                                                                                                                                                                                                                                                                                                                                                                                                                                                                                      |
| 39574                          |                                                                     |                                                                                            | Ms R Freeman                                                                                                                                                                                                                                                                                                                                                                          | 0.00/ 14                                                                                                                                                                                                                                                                                                                                                                                                                                                                           |                                                                                                                                                                                                                                                                                                                                                                                                                                                                                                                                                                                                                                                                                                                                               | 15.8%                                                                                                                                                                                                                                                                                                                                                                                                                                                                                                                                                                                                                                                                                                                                                |
|                                | Detoron                                                             |                                                                                            |                                                                                                                                                                                                                                                                                                                                                                                       | 8.2% MS                                                                                                                                                                                                                                                                                                                                                                                                                                                                            | s K Outtrim                                                                                                                                                                                                                                                                                                                                                                                                                                                                                                                                                                                                                                                                                                                                   | 1.2%                                                                                                                                                                                                                                                                                                                                                                                                                                                                                                                                                                                                                                                                                                                                                 |
| 007                            |                                                                     | 57 [ 4]                                                                                    | Zac Lloyd                                                                                                                                                                                                                                                                                                                                                                             | 19.3% KI                                                                                                                                                                                                                                                                                                                                                                                                                                                                           | Lees                                                                                                                                                                                                                                                                                                                                                                                                                                                                                                                                                                                                                                                                                                                                          | 15.0%                                                                                                                                                                                                                                                                                                                                                                                                                                                                                                                                                                                                                                                                                                                                                |
|                                | Miss Moorooduc                                                      | 57 [ 6]                                                                                    | A Hyeronimus                                                                                                                                                                                                                                                                                                                                                                          | 14.7% Ms                                                                                                                                                                                                                                                                                                                                                                                                                                                                           | K Waugh                                                                                                                                                                                                                                                                                                                                                                                                                                                                                                                                                                                                                                                                                                                                       | 10.2%                                                                                                                                                                                                                                                                                                                                                                                                                                                                                                                                                                                                                                                                                                                                                |
| 34222                          | Monopoly Girl                                                       | 57 [12]                                                                                    | '                                                                                                                                                                                                                                                                                                                                                                                     | % SI                                                                                                                                                                                                                                                                                                                                                                                                                                                                               | Kavanagh                                                                                                                                                                                                                                                                                                                                                                                                                                                                                                                                                                                                                                                                                                                                      | 7.6%                                                                                                                                                                                                                                                                                                                                                                                                                                                                                                                                                                                                                                                                                                                                                 |
| 84662                          | Hard Pick                                                           | 56.5 [ 7]                                                                                  | T Schiller                                                                                                                                                                                                                                                                                                                                                                            | 12.0% Ed                                                                                                                                                                                                                                                                                                                                                                                                                                                                           | l Cummings                                                                                                                                                                                                                                                                                                                                                                                                                                                                                                                                                                                                                                                                                                                                    | 12.8%                                                                                                                                                                                                                                                                                                                                                                                                                                                                                                                                                                                                                                                                                                                                                |
| 73                             | Monte Braveheart                                                    | 56.5 [14]                                                                                  | J Penza                                                                                                                                                                                                                                                                                                                                                                               | 9.9% R                                                                                                                                                                                                                                                                                                                                                                                                                                                                             | & L Price                                                                                                                                                                                                                                                                                                                                                                                                                                                                                                                                                                                                                                                                                                                                     | 9.9%                                                                                                                                                                                                                                                                                                                                                                                                                                                                                                                                                                                                                                                                                                                                                 |
| 94                             | Ramble On                                                           | 56.5 [13]                                                                                  |                                                                                                                                                                                                                                                                                                                                                                                       | % K                                                                                                                                                                                                                                                                                                                                                                                                                                                                                | J Parker                                                                                                                                                                                                                                                                                                                                                                                                                                                                                                                                                                                                                                                                                                                                      | 7.8%                                                                                                                                                                                                                                                                                                                                                                                                                                                                                                                                                                                                                                                                                                                                                 |
|                                | Ausbred Nunya                                                       | 55 [ 3]                                                                                    | J Ford                                                                                                                                                                                                                                                                                                                                                                                | 8.6% B                                                                                                                                                                                                                                                                                                                                                                                                                                                                             | Widdup                                                                                                                                                                                                                                                                                                                                                                                                                                                                                                                                                                                                                                                                                                                                        | 13.3%                                                                                                                                                                                                                                                                                                                                                                                                                                                                                                                                                                                                                                                                                                                                                |
| 353853                         | Pier Pressure                                                       | 55 [ 1]                                                                                    | K McEvoy                                                                                                                                                                                                                                                                                                                                                                              | 9.0% KI                                                                                                                                                                                                                                                                                                                                                                                                                                                                            | Lees                                                                                                                                                                                                                                                                                                                                                                                                                                                                                                                                                                                                                                                                                                                                          | 15.0%                                                                                                                                                                                                                                                                                                                                                                                                                                                                                                                                                                                                                                                                                                                                                |
|                                | Piplup                                                              | 55 [10]                                                                                    | Ms R King                                                                                                                                                                                                                                                                                                                                                                             | 8.7% B                                                                                                                                                                                                                                                                                                                                                                                                                                                                             | Widdup                                                                                                                                                                                                                                                                                                                                                                                                                                                                                                                                                                                                                                                                                                                                        | 13.3%                                                                                                                                                                                                                                                                                                                                                                                                                                                                                                                                                                                                                                                                                                                                                |
| 6350                           | Razella                                                             | 55 [ 9]                                                                                    | Ms L Day                                                                                                                                                                                                                                                                                                                                                                              | 8.9% S                                                                                                                                                                                                                                                                                                                                                                                                                                                                             | O'Halloran                                                                                                                                                                                                                                                                                                                                                                                                                                                                                                                                                                                                                                                                                                                                    | 7.7%                                                                                                                                                                                                                                                                                                                                                                                                                                                                                                                                                                                                                                                                                                                                                 |
| 65                             | Devoted Deputy                                                      | 59 [15]                                                                                    |                                                                                                                                                                                                                                                                                                                                                                                       | % M                                                                                                                                                                                                                                                                                                                                                                                                                                                                                | Rinkin                                                                                                                                                                                                                                                                                                                                                                                                                                                                                                                                                                                                                                                                                                                                        | 2.2%                                                                                                                                                                                                                                                                                                                                                                                                                                                                                                                                                                                                                                                                                                                                                 |
| 2 -                            | 3 4 5 6                                                             | 7 8                                                                                        | 9 9 10 9 11                                                                                                                                                                                                                                                                                                                                                                           | o 12 o                                                                                                                                                                                                                                                                                                                                                                                                                                                                             | 13 . 14 .                                                                                                                                                                                                                                                                                                                                                                                                                                                                                                                                                                                                                                                                                                                                     | 15 👄                                                                                                                                                                                                                                                                                                                                                                                                                                                                                                                                                                                                                                                                                                                                                 |
| 4                              |                                                                     |                                                                                            |                                                                                                                                                                                                                                                                                                                                                                                       |                                                                                                                                                                                                                                                                                                                                                                                                                                                                                    |                                                                                                                                                                                                                                                                                                                                                                                                                                                                                                                                                                                                                                                                                                                                               | R                                                                                                                                                                                                                                                                                                                                                                                                                                                                                                                                                                                                                                                                                                                                                    |
|                                | 84662<br>73<br>94<br>853853<br>6350                                 | 84662 Hard Pick 73 Monte Braveheart 94 Ramble On Ausbred Nunya 953853 Pier Pressure Piplup | 84662       Hard Pick       56.5       7         73       Monte Braveheart       56.5       [14]         94       Ramble On       56.5       [13]         Ausbred Nunya       55       [3]         553853       Pier Pressure       55       [1]         Piplup       55       [10]         6350       Razella       55       [9]         65       Devoted Deputy       59       [15] | 84662       Hard Pick       56.5       [7]       T Schiller         73       Monte Braveheart       56.5       [14]       J Penza         94       Ramble On       56.5       [13]          Ausbred Nunya       55       [3]       J Ford         553853       Pier Pressure       55       [1]       K McEvoy         Piplup       55       [10]       Ms R King         6350       Razella       55       [9]       Ms L Day         65       Devoted Deputy       59       [15] | 84662         Hard Pick         56.5         [ 7]         T Schiller         12.0%         Ed           73         Monte Braveheart         56.5         [14]         J Penza         9.9%         R           94         Ramble On         56.5         [13]         %         K           Ausbred Nunya         55         [ 3]         J Ford         8.6%         B           I53853         Pier Pressure         55         [ 1]         K McEvoy         9.0%         K I           Piplup         55         [ 10]         Ms R King         8.7%         B           6350         Razella         55         [ 9]         Ms L Day         8.9%         S G           65         Devoted Deputy         59         [ 15]           M | 84662         Hard Pick         56.5 [ 7]         T Schiller         12.0%         Ed Cummings           73         Monte Braveheart         56.5 [ 14]         J Penza         9.9%         R & L Price           94         Ramble On         56.5 [ 13]         %         K J Parker           Ausbred Nunya         55 [ 3]         J Ford         8.6%         B Widdup           953853         Pier Pressure         55 [ 1]         K McEvoy         9.0%         K Lees           Piplup         55 [ 10]         Ms R King         8.7%         B Widdup           6350         Razella         55 [ 9]         Ms L Day         8.9%         S O'Halloran           65         Devoted Deputy         59 [ 15]         %         M Rinkin |

Race Preview: Monopoly Girl Freshened. Ready to win. Kept working to line at Muswellbrook at latest. Commands respect. Pier Pressure Finished intently at Warwick Farm last outing. Fitter for two runs back. Up in distance now. Back to provincial level. Can play a key role. Monte Braveheard Unplaced at first preparation but turned in an improved run at Kembla Grange first up. Strips fitter. Consider. Hard Pick Ran home well to fill the minors at Bathurst last start. Has claims. Detoron Freshened. Previously trained by Nick Ryan. Wasn't all that far away at Donald last time out. Keep safe