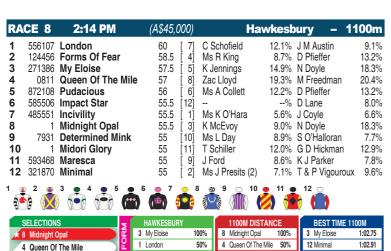

# SUNDAY 8 OCT 2023

Race Preview: Midnight Opal Began career in fine style. Good gate. Looks one of the main chances. Queen Of The Mile Freshened. Reeled them in easily to salute at Wyong first-up. Must be considered. My Eloise Freshened. Fair effort without threatening at Newcastle first-up. Right in this. Determined Mink First-up. Has claims. Forms Of Fear Strips fitter. Keep safe.

3 My Eloise

12 Minimal

42%

33%

4 Queen Of The Mile 1:03.02

Press Forward 1:02.47

5 Protostar

Sisters Pick

1:02.69

6 Yellow Submarine

6 Impact Star

2 Bare To Witness 67%

15 Loca

13 Twyborn Affair

100% 44%

40%