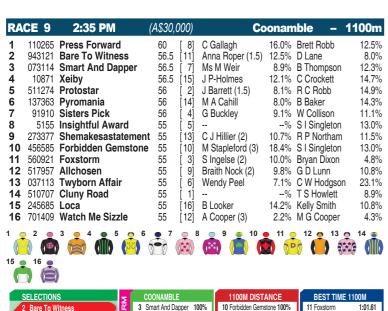

Disclaimer: While every precaution is taken to ensure accuracy, the publisher accepts no liability for any error which may arise.

3 My Eloise

9 Determined Mink

3 Smart And Dapper

4 Xeiby

Race Preview: Bare To Witness Timed run to perfection to score at Dubbo first-up. Will only be fitter. Commands respect. Smart And Dapper Coming off an average run in similar company at Dubbo first-up. Strips fitter. Key player. Xeiby Ridden confidently and got the job done at Bathurst last start. Fitter for two runs back. Usually prominent. Consider. Press Forward Freshened. Gave good account at Dubbo at latest. Has form in wet. Has claims. Protostar Far from disgraced at Dubbo last outing. Place hope.