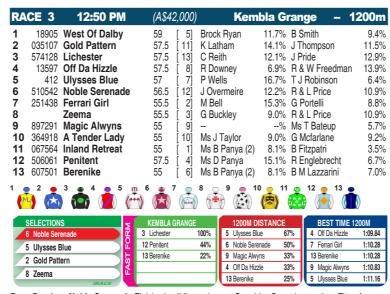

50%

| RACE 1                                                    | 12:15 PM                                                                                                                                                                             | (A\$42,000)                 | Kem                                                                                                                                                    | bla Grange                                                                                                                                                                                                                                         | - 1300m                                                                  |
|-----------------------------------------------------------|--------------------------------------------------------------------------------------------------------------------------------------------------------------------------------------|-----------------------------|--------------------------------------------------------------------------------------------------------------------------------------------------------|----------------------------------------------------------------------------------------------------------------------------------------------------------------------------------------------------------------------------------------------------|--------------------------------------------------------------------------|
| 2 7 3 7233 4 5 6 24 7 87 8 0 9 5 10 80 11 408440 12 85656 | This Is The Moment<br>Cosmos Factory<br>Redford<br>Lone Force<br>Prairie Legend<br>My Shalom<br>Rush Attack<br>Parade Ground<br>Stand Guard<br>Prince Of Arendell<br>French Delivery | 59                          | K Latham<br>Brock Ryan<br>R Downey<br>G Buckley<br>B Lerena<br>S Guymer<br>L Magorrian<br>M Bourke (3)<br>J Overmeire<br>C Reith<br>A Calder<br>M Bell | 14.1% J O'Shea<br>11.7% R & L Price<br>6.9% Mitchell Bee<br>9.0% K J Parker<br>9.6% A Neasham<br>12.5% M Smith<br>10.6% C Waller<br>10.7% J & G Lee<br>12.2% A Neasham<br>12.1% J Cumming<br>5.3% Ms A Turne<br>15.3% P & P Snow<br>-% G Mcfarlane | 9.4% 7.7% 15.6% 13.4% 11.9% 7.9% 15.6% s 19.4% er 2.9% uden 11.7% e 9.2% |
| SELECTION 5 Redford 6 Lone For 2 Show No 1 Bingham        | ce Fear                                                                                                                                                                              | KEMBLA GRANGE<br>Binghamton | 33% 1300M D<br>1 Binghamlo                                                                                                                             | ISTANCE BEST 11 Stand 1 Bingh 12 Prince                                                                                                                                                                                                            |                                                                          |

Race Preview: Redford Trials: (2:1-0-1). Trial form points to a forward showing. Respect stable. Big watch. Lone Force Wasn't all that far away at Beaumont last outing. Drawn favourably. Can play a key role. Show No Fear Good gate. In the mix. Binghamton Just behind the placegetters at Newcastle last start. Strips fitter third-up. Among the dangers. This Is The Moment Resuming. One

Race Preview: Noble Serenade Finished solidly to place at Sapphire Coast last outing. Fitter for recent racing. Up in distance now. Commands respect. Ulysses Blue Resuming. Won in Mdn company at Nowra first-up last campaign. Among the main chances. Gold Pattern First-up. Can play a role. Zeema Trials: (1:0-1-0). Has shown enough at the trials. Drawn to receive every chance. Locally trained. Forward showing anticipated. Penitent Tough, tenacious on pace win in the wet here last outing. Place hope.