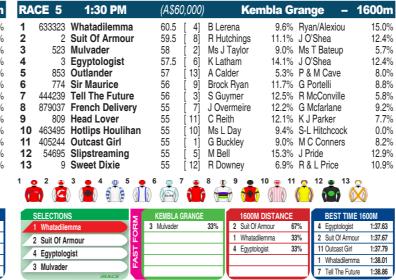

Race Preview: Whatadilemma First-up. Ideally drawn. Key player. Suit Of Armour Resuming. Solid debut performance and sure to improve into this. Right in this. Eqyptologist In the mix first start and will be better for the experience. Include among the better chances. Mulvader Ran on well to place here at latest. Drawn to effect. Keep safe. Outlander Freshened. Better effort at Bathurst last start.