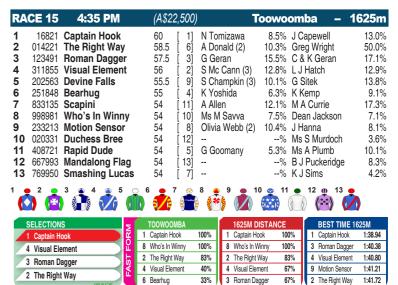

Race Preview: Captain Hook Handy galloper. Commanding winner in weaker class here at latest. Take beating. Visual Element Ran home respectably here first-up. Has a light weight. Strips fitter. Effective this track/distance. Strong claims. Roman Dagger Timed run to perfection to score here first-up. Will only be fitter. Races well on this track. Has claims. The Right Way Consistent gelding. Showed a fine turn of foot to score convincingly at Ipswich last start. 2kg claimer engaged. Can play a role. Scapini Far from disgraced at Kilcoy last time out. Gets in light. Keep safe.