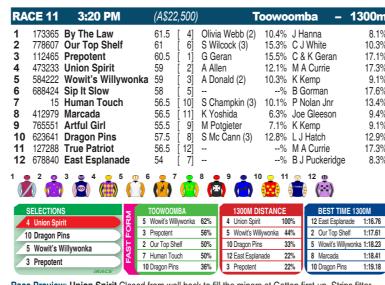

Race Preview: Union Spirit Closed from well back to fill the minors at Gatton first-up. Strips fitter. Good draw. Rates highly. Dragon Pins Ridden patiently and let down smartly to salute at lpswich last start. 3kg claimer engaged. Loves this track/distance. Must be considered. Wowit's Willywonka Ready to win. On pace and fought on bravely to place here last outing. Won't be far away in the run. Well placed from the perfect draw. Right in this. Prepotent Wasn't all that far away here last start. Fitter for two runs back. Drawn well. Has claims. Human Touch Went to line only fairly here first-up. Gets in light. Fitter. Consider.