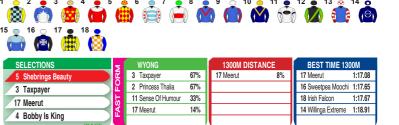

| RA | CE 7   | 2:05 PM          | (A\$42,000) |                | V     | lyong –        | 1300m |
|----|--------|------------------|-------------|----------------|-------|----------------|-------|
| 1  | 7      | Lucky Force      | 58.5 [ 16]  | B Lerena       | 10.6% | L & C Curtis   | 3.4%  |
| 2  | 27238  | Princess Thalia  | 58.5 [ 9]   | K Jennings     | 12.9% | A Cummings     | 10.8% |
| 3  | 62     | Taxpayer         | 58.5 [ 7]   | L Magorrian    | 10.3% | T Martin       | 7.0%  |
| 4  |        | Bobby Is King    | 58 [11]     | K Latham       | 12.7% | J Thompson     | 10.9% |
| 5  | 253233 | Shebrings Beauty | 58 [10]     | J Overmeire    | 12.5% | M Smith        | 13.6% |
| 6  |        | Spanish Fox      | 58 [ 3]     | A Gibbons      |       | M Freedman     | 20.7% |
| 7  |        | Thirteenth Man   | 58 [ 15]    | Ms A Collett   | 11.8% | J O'Shea       | 12.6% |
| 8  |        | Watermelon       | 58 [ 5]     | R Hutchings    |       | A Neasham      | 15.3% |
| 9  |        | Cape Byron       | 57 [ 6]     | Darragh Keenan | 18.2% | Maher/Eustace  | 16.5% |
| 10 |        | Pantsman         | 57 [ 12]    | C Reith        |       | T Wong         | 11.6% |
| 11 |        | Sense Of Humour  | 57 [ 8]     | A Adkins       |       | M Freedman     | 20.7% |
| 12 | 2      | Bestower         | 56.5 [ 13]  |                | %     | K Lees         | 14.9% |
| 13 |        | Triple Black     | 55.5 [ 18]  | R Downey       |       | G Portelli     | 6.8%  |
| 14 |        | Willinga Extreme | 55.5 [ 2]   |                | %     | R & W Freedman | 12.1% |
| 15 |        | Dayu             | 55.5 [ 17]  | M Bell         |       | T J Bartley    | 9.0%  |
| 16 | 643888 | Sweetpea Moochi  | 56 [ 1]     |                | %     | J Coyle        | 5.2%  |
| 17 | 654363 | Meerut           | 55.5 [ 4]   |                |       | T J Drayton    | 0.0%  |
| 18 | 848549 | Irish Falcon     | 55.5 [ 14]  | -              | %     | S Farley       | 0.0%  |

Race Preview: Shebrings Beauty First-up. Placed in Maiden company at Bairnsdale first-up last campaign. Take beating. **Taxpayer** Capable type. Finished solidly to place here first-up. Fitter. Strong claims. Meerut Improved showing here at latest. Nice gate. In the mix. Bobby Is King Gave a good sight here at latest. Ready for this trip now. In the mix. Cape Byron First-up. In the mix