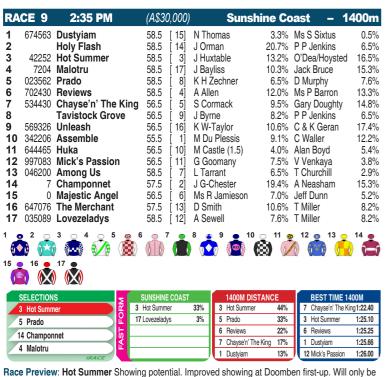

Race Preview: Hot Summer Showing potential. Improved showing at Doomben first-up. Will only be fitter. Drawn to receive every chance. Back to provincial level. Looks one of the main chances. Prado Improved showing at Ipswich at latest. Strong claims. Champonnet Resuming as a gelding. Trialled well for return. Can play a role. Malotru Fitter for first-up run at Doomben. Should find this a bit easier. Consider. Assemble Wasn't all that far away at Doomben at latest. Back to provincial level. In the mix.