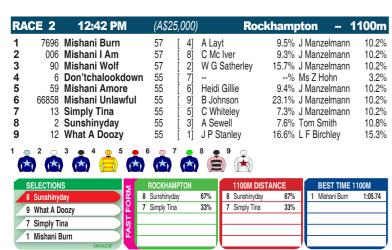

2 Puntura

60%

53%

1:33.98

4 Callsign Mav

Race Preview: Sunshinyday Closed intently to just miss here on debut. Consider. What A Doozy Back from a let-up. Settled handy and battled on soundly to fill the minors at latest. Ready for this trip now. Nice gate. Rates highly. Simply Tina Picked up well from midfield to fill a place here last start. Must be considered. Mishani Burn Previously trained by L G Ross. Record isn't flash. Decent alley. Back to provincial level. Each-way. Don'tchalookdown Just battled home in similar grade here on debut. Place.