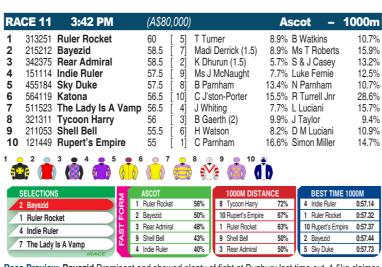

Race Preview: Bayezid Prominent and showed plenty of fight at Bunbury last time out. 1.5kg claimer engaged. Front-running. Effective this track/distance. Take beating. **Ruler Rocket** Game win from off the pace at Bunbury last start. Key player. **Indie Ruler** On a quick back-up. Wasn't all that far away at Pinjarra at latest. Pacy. Has performed well on this track. Each way. The Lady Is A Vamp Closed from well back to fill the minors at Bunbury last outing. One for multiples. Rear Admiral Gave good account here last outing. 1.5kg claimer engaged. Has raced well this track previously. Decent alley.