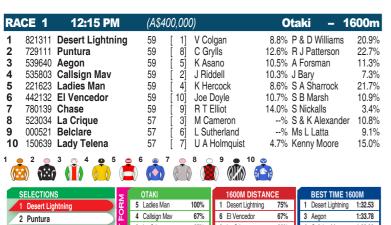

## SATURDAY 24 FEB 2024

RACE 8 2:31 PM

Race Preview: Desert Lightning Socred an easy win over 1600m last start and looks to have more upside. Puntura Has been on a winning streak of three and is primed to extend the purple patch of form. El Vencedor Has been knocking on the door recently and must be respected. Ladies Man Caught the eye with an encouraging effort last start and will relish this distance. Chase Last run was better than it reads can upset with best form here.

67%

30%

13%

8 La Crique

10 Lady Telena

6 El Vencedor

5 Ladies Man

8 La Crique

2 Puntura

60%

53%

1:33.98

4 Callsign Mav

Race Preview: Sunshinyday Closed intently to just miss here on debut. Consider. What A Doozy Back from a let-up. Settled handy and battled on soundly to fill the minors at latest. Ready for this trip now. Nice gate. Rates highly. Simply Tina Picked up well from midfield to fill a place here last start. Must be considered. Mishani Burn Previously trained by L G Ross. Record isn't flash. Decent alley. Back to provincial level. Each-way. Don'tchalookdown Just battled home in similar grade here on debut. Place.