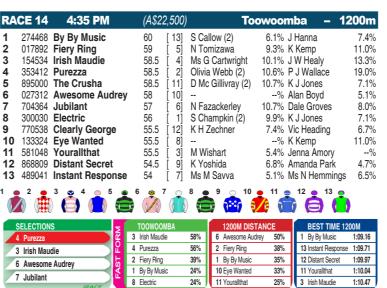

Race Preview: Purezza Settled handy and battled on soundly to fill the minors first-up. 2kg claimer engaged. Strips fitter. Ideally drawn. Rates highly. **Irish Maudie** Far from disgraced at Eagle Farm last start. Nice gate. Back to provincial level. Among the dangers. Awesome Audrey Handy and boxed on fairly to fill the minors at Gatton last outing. Consider. Jubilant Resuming. Placed in Benchmark 66 company at Quirindi first-up last campaign. Has claims. Fiery Ring On a quick back-up. Better effort