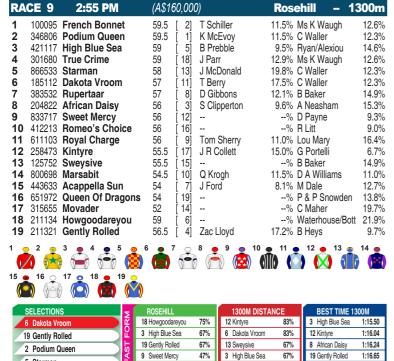

1:49.25

67%

50%

46%

40%

Race Preview: Dakota Vroom Hit line intently from back of the field to place at Randwick last outing Query wet. Among the dangers. Gently Rolled Honest competitor. Charged through to score at short odds at Randwick last outing. Fitter third-up. Unknown in wet. Drawn favourably. One of the major players. Podium Queen Freshened. Strips fitter. Handles wet ground. Drawn to receive every chance. In the mix. Starman Freshened. Settled handy and battled on soundly to fill the minors at latest. Tough alley. Each-way. Acappella Sun Closed from well back to fill the minors at Randwick

47%

58%

10 Romeo's Choice 1:16.68

5 Starman

| RACE 10                                                                                                      | 3:18 PM                                                                                                                                                                 | (A\$22,500)                                                                                              | 1                                                                                                                             | oowoomb                                                                                   | a - '                                                                                  | 1100m                                                                      |
|--------------------------------------------------------------------------------------------------------------|-------------------------------------------------------------------------------------------------------------------------------------------------------------------------|----------------------------------------------------------------------------------------------------------|-------------------------------------------------------------------------------------------------------------------------------|-------------------------------------------------------------------------------------------|----------------------------------------------------------------------------------------|----------------------------------------------------------------------------|
| 2 235111 E<br>3 547810 V<br>4 237233 E<br>5 534235 C<br>6 143505 C<br>7 132162 N<br>8 317460 F<br>9 154534 I | Husson's Revenge<br>Big Sky Country<br>Where's Tekay Now<br>Bean Rocking<br>Jon't Diss Around<br>Cherry Soda<br>Jew York Gal<br>Hying Tyrol<br>rish Maudie<br>Bodbuster | 60 [ 9]<br>58.5 [ 8]<br>58 [ 4]<br>56.5 [ 7]<br>56.5 [ 10]<br>55.5 [ 2]<br>55 [ 5]<br>54 [ 3]<br>54 [ 6] | K H Zechner<br>Leslie Tilley<br>A Allen<br>M Wishart<br>N Fazackerley<br>A Thompson<br>S Champkin (2)<br>D Smith<br>B Newport | 7.4% C & 12.6% P W 12.0% M A 5.4% M A 10.7% J H: 7.2% G C 9.9% M A 9.6% R H% J W 13.8% Ms | V Webster Currie Currie anna Cornish Currie leathcote V Healy                          | 16.7%<br>19.5%<br>15.9%<br>15.9%<br>7.4%<br>9.8%<br>15.9%<br>13.3%<br>2.7% |
| SELECTIONS  4 Bean Rockin  2 Big Sky Cou  5 Don't Diss A  1 Husson's Ro                                      | untry Around 7 3                                                                                                                                                        | TOOWOOMBA Big Sky Country Irish Maudie New York Gal Where's Tekay Now Don't Diss Around                  | 1100M D<br>2 Big Sky Cd<br>58%<br>1 Husson's I<br>50%<br>48%<br>3 Where's T<br>5 Don't Diss<br>7 New York                     | Revenge 78%<br>ekay Now 56%<br>Around 54%                                                 | BEST TIME 1 Husson's Revi 7 New York Gal 6 Cherry Soda 5 Don't Diss Aro 8 Flying Tyrol | 1:03.53<br>1:03.71                                                         |