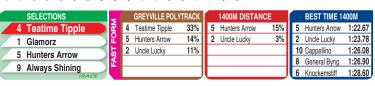

## **GREYVILLE**

Race Preview: Teatime Tipple (4) has been costly to follow but this step up in trip could suit. Glamorz (1) takes on older males but has promising sprint form a light weight and a top draw. Hunters Arrow (5) could be the best of Doug Campbell's runners although battling to win. Always Shining (9) made a fair sprint debut. Takes on older runners but extra should suit.