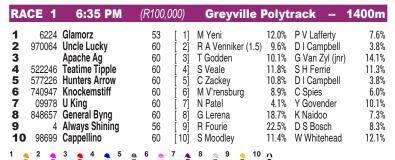

## **GREYVILLE**

Race Preview: Teatime Tipple (4) has been costly to follow but this step up in trip could suit. Glamorz (1) takes on older males but has promising sprint form a light weight and a top draw. Hunters Arrow (5) could be the best of Doug Campbell's runners although battling to win. Always Shining (9) made a fair sprint debut. Takes on older runners but extra should suit.