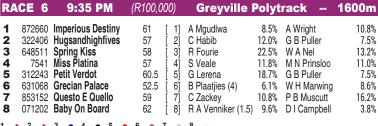

10 Blazing Light

4 Famous And Rich 1:55.22

Race Preview: Allaroundtheworld (2) has come good since being put over ground. He got an eight-point increase for his last win but he looks capable of more. Few Dollars More (1) has good form over course and distance and could be a threat. Only A Poet (3) showed up well first run out of the maidens in first time blinkers. He looks progressive. Future Saint (6) was a comfortable maiden winner last run when going ground for the first time.