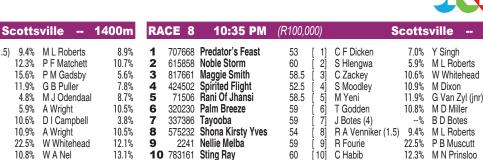

| RACE 7                                                                                                                  | 10:00 PM                                                                                                                                              | (R100,000)                                                                                                                                                       | S                                                                                                                                                                                          | cottsville                                                                                                                                  | e 1200m                                                                                                                                                                                                                                                                                                                                                                                                                                                                                                                                                                                                                                                                                                                                                                                                                                                                                                                                                                                                                                                                                                                                                                                                                                                                                                                                                                                                                                                                                                                                                                                                                                                                                                                                                                                                                                                                                                                                                                                                                                                                                                                       |
|-------------------------------------------------------------------------------------------------------------------------|-------------------------------------------------------------------------------------------------------------------------------------------------------|------------------------------------------------------------------------------------------------------------------------------------------------------------------|--------------------------------------------------------------------------------------------------------------------------------------------------------------------------------------------|---------------------------------------------------------------------------------------------------------------------------------------------|-------------------------------------------------------------------------------------------------------------------------------------------------------------------------------------------------------------------------------------------------------------------------------------------------------------------------------------------------------------------------------------------------------------------------------------------------------------------------------------------------------------------------------------------------------------------------------------------------------------------------------------------------------------------------------------------------------------------------------------------------------------------------------------------------------------------------------------------------------------------------------------------------------------------------------------------------------------------------------------------------------------------------------------------------------------------------------------------------------------------------------------------------------------------------------------------------------------------------------------------------------------------------------------------------------------------------------------------------------------------------------------------------------------------------------------------------------------------------------------------------------------------------------------------------------------------------------------------------------------------------------------------------------------------------------------------------------------------------------------------------------------------------------------------------------------------------------------------------------------------------------------------------------------------------------------------------------------------------------------------------------------------------------------------------------------------------------------------------------------------------------|
| 4 142274 Hij<br>5 567121 Gr<br>6 215656 Lic<br>7 231784 Pr<br>8 088241 Hid<br>9 231312 El<br>10 282138 Su<br>11 519 Fli | nter Baron rthern Warrior opocrates iffin Park seence To Thrill seemptive Strike swatha Goldberg Draque per Fast ght Path m Bom gger Bugger nford Ice | 60 [ 1]<br>60.5 [ 2]<br>52.5 [ 3]<br>55.5 [ 4]<br>57.5 [ 5]<br>60 [ 6]<br>56.5 [ 7]<br>57 [ 8]<br>60 [ 10]<br>60.5 [ 11]<br>56.5 [ 12]<br>59 [ 13]<br>58.5 [ 14] | K J Lihaba (1.5)<br>M Yeni<br>R A Venniker (1.5)<br>S Khumalo<br>R Fourie<br>T Godden<br>M Thackeray<br>D Danies<br>C Maujean<br>J Jacobs<br>S Hlengwa<br>C Habib<br>C Zackey<br>S Moodley | 15.6% SHF<br>22.5% MJC<br>10.8% MDN<br>5.1% SHF<br>4.8% MJC<br>6.3% A WR<br>10.2% A JR<br>5.9% GBF<br>12.3% W W<br>10.6% W W<br>10.9% R A H | Juller     7.8%       Roberts     8.9%       Ferrie     11.2%       Odendaal     8.7%       Miller     8.9%       Ferrie     11.2%       Odendaal     8.7%       ight     10.5%       tivalland     10.2%       Puller     7.8%       hitehead     12.1%       hitehead     12.1%                                                                                                                                                                                                                                                                                                                                                                                                                                                                                                                                                                                                                                                                                                                                                                                                                                                                                                                                                                                                                                                                                                                                                                                                                                                                                                                                                                                                                                                                                                                                                                                                                                                                                                                                                                                                                                             |
| SELECTION                                                                                                               | 10                                                                                                                                                    | SCOTTSVILLE                                                                                                                                                      | 1200M DIS                                                                                                                                                                                  | TANCE                                                                                                                                       | 13 (h 14 ) 14 (h 17 ) 14 (h 17 ) 15 (h 17 ) 16 (h 17 ) 17 (h 17 ) |
| 1 Voldemort 9 El Draque 2 Winter Bar                                                                                    | FAST FO                                                                                                                                               | B Hiawatha Goldberg                                                                                                                                              | 56% 10 Super Fast<br>50% 9 El Draque<br>44% 4 Hippocrates<br>13 Rugger Bug<br>7 Preemptive                                                                                                 | 47% 4<br>6 42% 6<br>1ger 38% 3                                                                                                              | 3 Rugger Bugger 1:08.57  Hippocrates 1:09.04  Licence To Thrill 1:09.09  Northern Warrior 1:09.13  Preemptive Strike 1:09.19                                                                                                                                                                                                                                                                                                                                                                                                                                                                                                                                                                                                                                                                                                                                                                                                                                                                                                                                                                                                                                                                                                                                                                                                                                                                                                                                                                                                                                                                                                                                                                                                                                                                                                                                                                                                                                                                                                                                                                                                  |

Race Preview: Northern Warrior (3) has been knocking at the door for some time now and Michael Roberts appears to have picked the right race. Apprentice James Lihaba has been 'jocked off' El Draque (9) who he has partnered to two wins and two placings at his last two runs and is now aboard Voldemort (1) whose form is not that inspiring but the switch to the turf could be the key. Winter Baron (3) is down in class and has good recent form on this course. He has a fair weight but cannot be left out of any exotics.