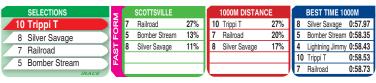

| RA | CE 3   | 7:40 PM          | (R100, | 000) | S                  | cotts | ville        | 1750m |
|----|--------|------------------|--------|------|--------------------|-------|--------------|-------|
| 1  | 564986 | Animal Impact    | 60     | [ 1] | C F Dicken         | 7.0%  | W Whitehead  | 12.1% |
| 2  |        | Ibiza Night      | 60     | [ 2] | J Jacobs           | 10.2% | G B Puller   | 7.8%  |
| 3  | 73274  | Master Tik Tok   | 60     | [ 3] | C Habib            | 12.3% | P F Matchett | 10.7% |
| 4  | 987237 | Global Movement  | 60     | [ 4] | R Fourie           | 22.5% | M N Prinsloo | 11.6% |
| 5  |        | Torix Night      | 60     | [ 5] | T Godden           | 10.8% | M D Miller   | 8.9%  |
| 6  |        | Power Star       | 60     | [ 6] | R A Venniker (1.5) | 9.4%  | D I Campbell | 3.8%  |
| 7  | 60     | Global Entity    | 60     | [ 7] | M Thackeray        | 5.1%  | M D Miller   | 8.9%  |
| 8  | 357722 | Hunters Arrow    | 60     | [ 8] | C Zackey           | 10.6% | D I Campbell | 3.8%  |
| 9  | 8755   | Summer Shade     | 60     | [ 9] | C Maujean          | 6.3%  | W Badenhorst | 5.3%  |
| 10 | 580000 | Summer Lightning | 60     | [10] | S Khumalo          | 15.6% | L Karriem    | 5.0%  |
| 11 | 545646 | Triton           | 60     | [11] | S Hlengwa          | 5.9%  | C Hewitson   | 8.8%  |
| 12 | 687352 | Connoisseur      | 60     | [12] | M Yeni             | 11.9% | D C Howells  | 11.2% |
| 13 | 0878   | Allrite          | 60     | [13] | S Moodley          | 10.9% | Y Singh      | 0.0%  |
| 1  | 2      | 3 4 Å 5          | 6      | 7    | 8 9 10             | 11    | 12 13        | Ž     |

| SELECTIONS        | SCOTTSVILLE    |     | 1750M DISTA | ANCE | BEST TIME        | 1750M       |
|-------------------|----------------|-----|-------------|------|------------------|-------------|
| 4 Global Movement | 12 Connoisseur | 33% | 11 Triton   | 17%  | 10 Summer Lightn | ing 1:47.03 |
| 12 Connoisseur    | 11 Triton      | 11% |             |      | 11 Triton        | 1:49.68     |
| 6 Power Star      | 6 Power Star   | 10% |             |      | 6 Power Star     | 1:52.17     |
| 8 Hunters Arrow   | <u> </u>       |     |             |      |                  |             |
| IRACE             |                |     |             |      |                  |             |

Race Preview: Connoisseur (12) is improving and must have a strong chance. Global Movement (4) made no show on the poly in his local debut over a distance seemingly short of his best. Tienie Prinsloo has removed the blinkers and booked Richard Fourie over what looks to be a more suitable trip. Doug Campbell has two veteran runners who are battling for their maiden win but both are in good form of late. Power Star (6) looks the pick after failing narrowly last time out and does stay the trip. Hunters Arrow (8) has not been far back over shorter at his last two and Craig Zackey stays with the ride.