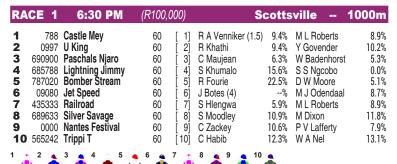

| R/ | ACE 2  | 7:05 PM          | (R100,000) | S                 | cottsville  | e 1200m        |
|----|--------|------------------|------------|-------------------|-------------|----------------|
| 1  | 656232 | An Air Of Pride  | 60 [ 1     | C Zackey          | 10.6% D Kai | nnemeyer 12.1% |
| 2  | 032444 | Elusive Belle    | 60 [ 2     | C Maujean         | 6.3% LW(    | Goosen 10.2%   |
| 3  |        | Copacabana       | 60 [ 3     | R A Venniker (1.5 | ) 9.4% DSE  | Bosch 9.8%     |
| 4  | 7232   | Dawn Surprise    | 60 [ 4     | C F Dicken        | 7.0% GIR    | ich 8.7%       |
| 5  | 956360 | Shiny Silva      | 60 [ 5     | S Khumalo         | 15.6% L Kar | riem 5.0%      |
| 6  | 332025 | The Queen Bee    | 60 أ 6     | S Moodley         | 10.9% W WI  | nitehead 12.1% |
| 7  | 88     | November Boogie  | 60 أ 7     | C Habib 1         | 12.3% M Dix | on 11.8%       |
| 8  | 647324 | One Smart Cookie | 8 ] 00     | R Fourie          | 22.5% M N F | Prinsloo 11.6% |
| 1  | 2      | 3 4 4 5 4        | 6 _ 7      | 8 🤷               |             |                |
|    |        |                  | A 🙉 C      | 1                 |             |                |

| SELECTIONS         |     | SCOTTSVILLE |                  | 1200M DISTANCE |   |                  | BEST TIME 1200M |   |                  |           |
|--------------------|-----|-------------|------------------|----------------|---|------------------|-----------------|---|------------------|-----------|
| 4 Dawn Surprise    | Ķ   | 4           | Dawn Surprise    | 33%            | 4 | Dawn Surprise    | 42%             | 4 | Dawn Surprise    | 1:10.25   |
| 8 One Smart Cookie | FOR | 8           | One Smart Cookie | 33%            | 6 | The Queen Bee    | 33%             | 8 | One Smart Cookie | e 1:10.41 |
| 1 An Air Of Pride  | 늤   | 1           | An Air Of Pride  | 22%            | 1 | An Air Of Pride  | 28%             | 6 | The Queen Bee    | 1:10.92   |
| 2 Elusive Belle    | Ĭ   | 2           | Elusive Belle    | 22%            | 8 | One Smart Cookie | 25%             | 1 | An Air Of Pride  | 1:11.18   |
| Z Elusive Delle    | Ľ   | 6           | The Queen Bee    | 17%            | Г |                  |                 | 5 | Shiny Silva      | 1:12.21   |
| IRACE              |     |             |                  |                | _ |                  |                 |   |                  |           |

Race Preview: Dawn Surprise (4) has been consistent over course and distance and should produce another good effort and can go one better for Gary Rich. One Smart Cookie (8) has only missed the money twice in seven outings. She tried further with first time blinkers last run but a drop back in trip could prove a better option. An Air Of Pride (1) has been costly to follow if you back on-the-nose but she has been consistent and cannot be ignored as a likely winner. Elusive Belle (2) has shown some fair form over further but is back to a sprint. It may be a case of back-to-the-drawing-boards.