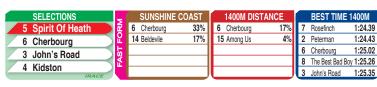

#### **DEVONPORT/ SUNSHINE COAST/ NORTHAM**

| SELECTIONS         | ξ1             | DEVONPORT            |     |   | 1150M DISTAN       | CE  |   | BEST TIME 1      | 150M    |
|--------------------|----------------|----------------------|-----|---|--------------------|-----|---|------------------|---------|
| ★2 Seydoux         | ž.             | 2 Seydoux            | 72% | 2 | Seydoux            | 73% | 5 | Ring Of Honour   | 1:06.94 |
| 7 Intisar          | Б              | 1 Muscle Up          | 67% | 1 | Muscle Up          | 67% | 2 | Seydoux          | 1:07.76 |
| 4 Gallant Warriors | LS .           | 6 The Spirit Of Zero | 67% | 6 | The Spirit Of Zero | 44% | 4 | Gallant Warriors | 1:08.54 |
|                    | £.             | 5 Ring Of Honour     | 33% | 8 | Alpine Aviator     | 42% | 8 | Alpine Aviator   | 1:08.97 |
| 3 Fake Magic       | $\blacksquare$ | 8 Alpine Aviator     | 31% | 3 | Fake Magic         | 36% | 1 | Muscle Up        | 1:09.53 |

Race Preview: Seydoux Solid performer. Made all and careered away to an impressive win at Launceston at latest. Front-running. Has had success around this circuit. Include among the better chances. Intisar Worked home okay to finish close to placegetters last start. Good draw. Can play a key role. Gallant Warriors Handy galloper. Kept on determinedly to fill the minors at Launceston last start. In the mix. Fake Magic Freshened. Ran home respectably at Launceston at latest. Each-way. Muscle Up Led and only nailed late this level last outing. Leads/handy. Each-way.