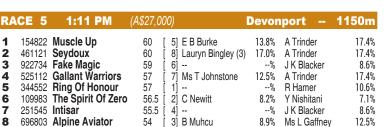

| RACE 3                                                                                                                                                                                 | 12:35 PM                                                                                                                                                         | (A\$25,000)                                                                                                                                                                  |                                                                                                                                                                | Devor                                                                                                      | iport                                                                                                                                                                      | 1150m                                                                                                  |
|----------------------------------------------------------------------------------------------------------------------------------------------------------------------------------------|------------------------------------------------------------------------------------------------------------------------------------------------------------------|------------------------------------------------------------------------------------------------------------------------------------------------------------------------------|----------------------------------------------------------------------------------------------------------------------------------------------------------------|------------------------------------------------------------------------------------------------------------|----------------------------------------------------------------------------------------------------------------------------------------------------------------------------|--------------------------------------------------------------------------------------------------------|
| 1 220477<br>2 593206<br>3 392449<br>4 870001<br>5 609791<br>6 333339<br>7 411667<br>8 345499<br>9 931382<br>10 009035<br>11 329166<br>12 762326<br>13 212243<br>14 678034<br>15 676426 | Cornelian Bay Gee Gee Can Win Duncannon Gunship Belpine Miss Chicane Vokes Exalted Crown Mandate Sunshine Moshe Barmaid Girl Power Magnum Bao Bun Shim Mr Freeze | 60.5 [ 3]<br>60 [ 2]<br>59.5 [ 7]<br>59.5 [ 16]<br>59 [ 5]<br>59 [ 6]<br>59 [ 13]<br>58.5 [12]<br>58.5 [15]<br>58.5 [17]<br>58.5 [17]<br>57.5 [ 9]<br>57 [ 14]<br>55.5 [ 10] | Chloe Wells (2) Ms G Catania C Baker K Sanderson Codi Jordan C Newitt Lauryn Bingley (3 Ms K Boxall (2) Ms D Parish J Radley (3) E B Burke Ms S Carr Ms S Carr | 8.9%<br>4.4%<br>0.0%<br>8.7%<br>10.7%<br>12.9%<br>8.2%<br>) 17.0%<br>8.3%<br>3.2%<br>7.1%<br>13.8%<br>9.6% | Ms L Gaffney L, D & T Wells Ms L Gaffney R Hamer B Baker M S Trinder Ms L Gaffney Maskiell/Hanso Ms A Brakey A Roach L, D & T Wells J K Blacker L, D & T Wells J K Blacker | 12.5%<br>9.4%<br>12.5%<br>10.6%<br>4.4%<br>17.1%<br>12.5%<br>in 10.1%<br>22.1%<br>0.0%<br>9.4%<br>8.6% |
|                                                                                                                                                                                        | Noble Exception<br>Gee Gees Choris                                                                                                                               |                                                                                                                                                                              |                                                                                                                                                                | %<br>%                                                                                                     | B Campbell<br>S Lockhart                                                                                                                                                   | 11.4%<br>0.0%                                                                                          |
| 1 2<br>15 16                                                                                                                                                                           | ) 🝈 () (                                                                                                                                                         | 6 7                                                                                                                                                                          | 8 9 (1)                                                                                                                                                        | 10 11                                                                                                      | 12 13                                                                                                                                                                      | 14                                                                                                     |

| SELECTIONS        | Ę  | DEVONPORT         |      | 1  | 1150M DISTA    | NCE |    | BEST TIME 1  | 150M    |
|-------------------|----|-------------------|------|----|----------------|-----|----|--------------|---------|
| 13 Bao Bun        | Ŕ  | 4 Gunship         | 100% | 3  | Duncannon      | 73% | 4  | Gunship      | 1:07.89 |
| 12 Power Magnum   | Б  | 1 Cornelian Bay   | 54%  | 9  | Mandate        | 58% | 3  | Duncannon    | 1:08.25 |
| 10 Sunshine Moshe | Ρ  | 6 Chicane         | 53%  | 1  | Cornelian Bay  | 57% | 5  | Belpine Miss | 1:08.36 |
| 11 Barmaid Girl   | ı. | 10 Sunshine Moshe | 50%  | 13 | 2 Power Magnum | 33% | 12 | Power Magnum | 1:08.46 |
| II Barmaid Giri   | U  | 12 Power Magnum   | 41%  | 7  | Vokes          | 33% | 7  | Vokes        | 1:08.48 |

Race Preview: Bao Bun Ran on well to place at Launceston first-up. Fitter. Include among the better chances. Power Magnum Far from disgraced at Launceston last outing. 3kg claimer engaged. Effective this track/distance. Can play a role. Sunshine Moshe Freshened. Fair effort without threatening at Launceston last start. 2kg claimer engaged. Badly drawn. Each-way. Barmaid Girl Went to line only fairly in similar class here first-up. Strips fitter. In the mix. Vokes First-up. Fair effort without threatening at Hobart last outing. One for exotics.