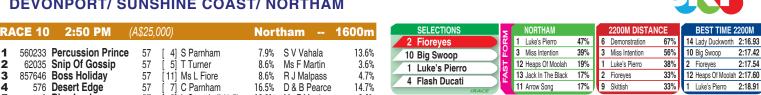

| RACE 11 3:20 PM                                                                                                                                                                           | (A\$30,000)                                                                                                                                                                                      | Northam 1                                                                                                                                      | 600m                                                             |
|-------------------------------------------------------------------------------------------------------------------------------------------------------------------------------------------|--------------------------------------------------------------------------------------------------------------------------------------------------------------------------------------------------|------------------------------------------------------------------------------------------------------------------------------------------------|------------------------------------------------------------------|
| 1 031945 Mr Bling<br>2 556025 He's Archie<br>3 515565 Kiralui<br>4 162646 Royal Splendour<br>5 439631 Rubick Lass<br>6 904663 Lord Randolph<br>7 206740 Adelante<br>8 090607 Knight Friar | 60 [ 3] Ms K Bennett<br>57.5 [ 5] C J'ston-Porter<br>57.5 [ 2] C Parnham<br>57.5 [ 8] H Watson<br>57.5 [ 6] J Azzopardi<br>56.5 [ 1] W Pike<br>54 [ 7] Ms J McNaught<br>54 [ 4] Ava Catarino (3) | 7.1% Ms D Baillie 16.6% Ms C Stelmach 16.5% D & B Pearce 8.2% R Vincent 8.1% D Harrison 25.3% Ms S Dickson 8.5% Tania Burns 7.3% G Beauglehole | 10.0%<br>7.9%<br>14.7%<br>7.7%<br>14.0%<br>10.0%<br>7.3%<br>8.2% |
| SELECTIONS 4 Royal Splendour                                                                                                                                                              |                                                                                                                                                                                                  | DISTANCE BEST TIME endour 67% 6 Lord Randolph                                                                                                  | 1600M<br>1:36.61                                                 |

Race Preview: Royal Splendour Wasn't all that far away at Ascot last outing. Up in distance now. Back to provincial level. Major player, Rubick Lass Quickened smartly to score at Pinjarra last outing. Take beating. Lord Randolph Unplaced at first preparation but turned in an improved run at Pinjarra

24%

6 Lord Randolph

1 Mr Bling

40%

8%

2 He's Archie

4 Royal Splendour 1:40.06

1 Mr Bling

1:38.42

1:38.56

1:40.38

Mr Bling

5 Rubick Lass

2 He's Archie

6 Lord Randolph

| AC         | E 12  | 3:50 PM           | (A\$30,000)                 | Nort  | tham 2       | 2200m | <b>8</b> 002067<br><b>9</b> 876963 |
|------------|-------|-------------------|-----------------------------|-------|--------------|-------|------------------------------------|
| 9          | 61383 | Luke's Pierro     | 59 [ 5] L Campbell (1.5)    | 10.3% | D Harrison   | 14.0% | <b>10</b> 708985 <b>11</b> 074356  |
|            |       | Fioreyes          | 58.5 [10] S Parnham         | 7.9%  | A Maley      | 9.0%  |                                    |
|            |       | Miss Intention    | 58 [12] H Watson            | 8.2%  | M Pateman    | 12.2% | 1 2 2                              |
|            |       | Flash Ducati      | 57.5 [ 9] C Parnham         | 16.5% | M Lane       | 19.3% |                                    |
|            |       | Mystical Man      | 57.5 [14] J Azzopardi       | 8.1%  | Mollie Clark | 3.6%  |                                    |
|            |       | Demonstration     | 57 [ 6] L Ramoly            | 9.3%  | D O'Connor   | 2.5%  | SELE                               |
| 1          | 07667 | Goku              | 56.5 [ 4] P Carbery         | 4.4%  | P Elliott    | 1.9%  | 1 Meg                              |
| 7          | 08558 | Karlstad          | 56.5 [ 7] Ms V Corver (1.5) | 7.5%  | G T Anthony  | 0.0%  | 3 Little                           |
| 7          | 74835 | Skittish          | 55.5 [ 3] C J'ston-Porter   | 16.6% | G J Evans    | 0.0%  | 6 She                              |
| <b>D</b> 8 | 57632 | Big Swoop         | 55 [ 13] Ms L Fiore         | 8.6%  | R J Malpass  | 4.7%  | 2 Falc                             |
| 1 9        | 50708 | Arrow Song        | 54 [ 2] J Turner            | 7.9%  | B Mathews    | 0.0%  | 2 Faic                             |
| <b>2</b> 0 | 60040 | Heaps Of Moolah   | 54 [11] K Dhurun            | 6.7%  | M H Miller   | 0.0%  | Dage Drevie                        |
| <b>3</b> 3 | 82097 | Jack In The Black | 54 [ 1] C Martinan (3)      | 6.1%  | J D Jachmann | 7.8%  | Race Previo                        |
| 4 9        | 56987 | Lady Duckworth    | 54 [ 8] Ms J McNaught       | 8.5%  | Ms S Dickson | 10.0% | on fairly at A<br>She's Immi       |