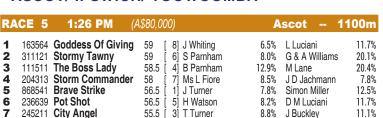

#### **ASCOT/ IPSWICH/ TOOWOOMBA**

2 P Carbery

4.6%

G Beauglehole

7.7%

| SELECTIONS      | 5        |   | ASCOT         |     |   | 1100M DISTAN    | CE   |   | BEST TIME        | 1100M            |
|-----------------|----------|---|---------------|-----|---|-----------------|------|---|------------------|------------------|
| 5 Brave Strike  | Ķ        | 3 | The Boss Lady | 80% | 3 | The Boss Lady   | 100% | 3 | The Boss Lady    | 1:04.10          |
| 2 Stormy Tawny  | 윤        | 2 | Stormy Tawny  | 67% | 4 | Storm Commander | 60%  | 4 | Storm Commande   | r 1:04.56        |
| 6 Pot Shot      | <u> </u> | 7 | City Angel    | 57% | 5 | Brave Strike    | 50%  | 6 | Pot Shot         | 1:04.56          |
|                 | š        | 8 | Crippalenko   | 40% | 2 | Stormy Tawny    | 17%  | 1 | Goddess Of Givin | g <b>1:04.62</b> |
| 3 The Boss Lady |          | 6 | Pot Shot      | 38% | 6 | Pot Shot        | 13%  | 2 | Stormy Tawny     | 1:04.63          |

Race Preview: Brave Strike Impressive win here first-up. Will only be fitter. Loves racing here. Good gate. One of the major players. Stormy Tawny Resuming. Honest competitor. Each way claims. Pot Shot Just battled home in similar grade here last start. Fitter. Loves racing here. In the mix. The Boss Lady Shooting for hat-trick. Game win from off the pace here last start. Has raced well this track previously. Nice gate. Can play a key role. Storm Commander Ran on well to place here at latest. Suited over this distance. Keep safe.