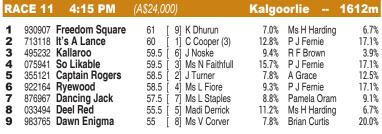

### 

| SELECTIONS       | 5 | KALGOORLIE       |     | 1612M DISTANC    | E   | BEST TIME 1612M |
|------------------|---|------------------|-----|------------------|-----|-----------------|
| 5 Captain Rogers | Ř | 4 So Likable     | 48% | 6 Ryewood        | 67% |                 |
| 4 So Likable     | ы | 6 Ryewood        | 47% | 5 Captain Rogers | 67% |                 |
| 2 It's A Lance   | F | 9 Dawn Enigma    | 38% | 1 Freedom Square | 38% |                 |
|                  | Ě | 5 Captain Rogers | 35% | 2 It's A Lance   | 33% |                 |
| 3 Kallaroo       |   | 2 It's A Lance   | 32% | 4 So Likable     | 29% |                 |

Race Preview: Captain Rogers On a quick back-up. On pace and toughed it out well at latest. Excels on this course. Take beating. So Likable Set tempo and fought on bravely to score last time out. Boasts impressive stats over this track/distance. Strong claims. It's A Lance Freshened. Coming off an average run this level here last time out. 3kg claimer engaged. Boasts impressive stats over this track/distance. Right in this. Kallaroo Closed intently to just miss here last outing. Among the dangers. Ryewood On a quick back-up. Just behind the placegetters here last outing. Suited over this distance. Each-way.