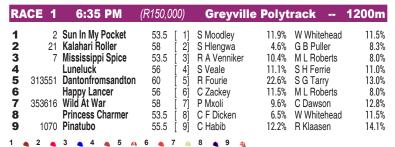

## **SOUTH AFRICA**

## **GREYVILLE**

Race Preview: Dantonfromsandton (5) has won twice and been close-up in Highveld features. He gives weight and makes his poly debut but comes from the Sean Tarry yard who seldom have a bad afternoon on this day. Wild At War (7) was only five lengths back in the Gr1 Gold Medallion and was a comfortable maiden winner prior to that. Kalahari Roller (2) was off the track after his maiden win with skin disease so should still be ready to race. Sun In My Pocket (2) made a smart debut, failing narrowly. She takes on males but has a light weight.