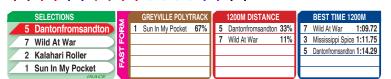

## **SOUTH AFRICA**

## **GREYVILLE**

Race Preview: Dantonfromsandton (5) has won twice and been close-up in Highveld features. He gives weight and makes his poly debut but comes from the Sean Tarry yard who seldom have a bad afternoon on this day. Wild At War (7) was only five lengths back in the Gr1 Gold Medallion and was a comfortable maiden winner prior to that. Kalahari Roller (2) was off the track after his maiden win with skin disease so should still be ready to race. Sun In My Pocket (2) made a smart debut, failing narrowly. She takes on males but has a light weight.