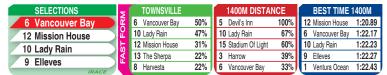

| RA | CE 7   | 2:08 PM          | (A\$21,000)              | Townsville 14      | 00m   |
|----|--------|------------------|--------------------------|--------------------|-------|
| 1  | 535706 | Ventura Ocean    | 63.5 [ 8] T Leslight (3) | 13.4% L J Hatch    | 15.8% |
| 2  | 025790 | Wise Dragon      | 62.5 [ 9] G Kliese       | 8.7% Stephen Bush  | 7.7%  |
| 3  | 808086 | Harrow           | 61.5 [ 1] R Wiggins      | 20.1% S Massingham | 20.3% |
| 4  | 955210 | Trodaire         | 59.5 [15] P Romeo        | 9.8% S J Royes     | 17.1% |
| 5  |        | Devil's Inn      | 59 [ 4] C Spry           | 11.1% GR Hughes    | 8.3%  |
| 6  |        | Vancouver Bay    | 58.5 [ 7] S Sheargold    | 8.4% S J Royes     | 17.1% |
| 7  |        | Almahero         | 58 [ 2] Isabella Teh (2) |                    | 16.9% |
| 8  |        | Harvesta         | 58 [ 3] A Layt           | 7.9% W E Winters   | 7.7%  |
| 9  |        | Elleves          | 57.5 [ 5] Ms C Jokic     | 7.1% Troy Clive    | 3.4%  |
|    |        | Lady Rain        | 57.5 [11] Ms L Morrison  | 22.5% GR Hughes    | 8.3%  |
|    |        | Valenki          | 57.5 [16] C Bayliss      | 13.0% O Chillemi   | 14.9% |
|    |        | Mission House    | 56.5 [14] C Whiteley     | 7.9% M McGuire     | 10.5% |
|    |        | The Sherpa       | 56.5 [12] N Thomas       | 5.0% A Molino      | 10.1% |
|    |        | Bloomin' Ready   | 55 [10] R Wilson         | 6.0% S Seymour     | 1.5%  |
|    |        | Stadium Of Light | 55 [13]                  | % F J Wieland      | 11.9% |
| 16 | 106380 | Battalion        | 54 [ 6]                  | % S Seymour        | 1.5%  |
| 1  | 2      | 3 4 5 6 C        | 6 7 8 9 <b>6</b>         | 10 11 12 13        | 14    |

Race Preview: Vancouver Bay Freshened. Commanding winner under 60kg in similar grade here last start. Looks one of the main chances. Mission House Freshened. Impressive win here first-up. Won second-up last campaign. Must be considered. Lady Rain Freshened. Turned in an improved performance here first-up. Placed in Benchmark 70 company at Home Hill second-up last campaign. Races well on this track. In the mix. Elleves Just battled home in similar class here last outing. Can play a role. Harrow Freshened. Ran home respectably here first-up. Place hope.