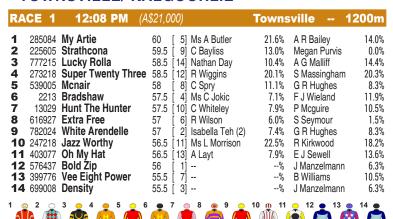

### **AUSTRALIA**

#### TOWNSVILLE/ KALGOORLIE

| SELECTIONS        | 5           | TOWNSVILLE         |     | 1200M DISTANO        | CE  |    | <b>BEST TIME 1</b> | 200M    |
|-------------------|-------------|--------------------|-----|----------------------|-----|----|--------------------|---------|
| 9 White Arendelle | <b>2</b> 3  | Lucky Rolla        | 50% | 10 Jazz Worthy       | 56% | 4  | Super Twenty Three | 1:09.38 |
| 6 Bradshaw        | <u>r</u> 10 | Jazz Worthy        | 43% | 4 Super Twenty Three |     | 2  | Strathcona         | 1:09.67 |
| 1 My Artie        | <b>6</b> 8  | Extra Free         | 33% | 9 White Arendelle    | 33% | _  | Mcnair             | 1:09.93 |
|                   | <b>4</b> 11 | 1 Oh My Hat        | 33% | 6 Bradshaw           | 33% | 13 | Vee Eight Power    | 1:10.52 |
| 3 Lucky Rolla     | 4           | Super Twenty Three | 33% | 12 Bold Zip          | 22% | 12 | Bold Zip           | 1:10.63 |

Race Preview: White Arendelle Primed to strike. Just behind the placegetters here last start. Should land in a good spot from the decent draw. Take beating. Bradshaw Resuming. Placed in Maiden company at Cairns first-up last campaign. Nice gate. Major player. My Artie Freshened. Worked home okay under 60kg to finish close to placegetters last start. Up in distance now. Has claims. Lucky Rolla Freshened. Wasn't all that far away here last outing. Up in distance now. Consider.