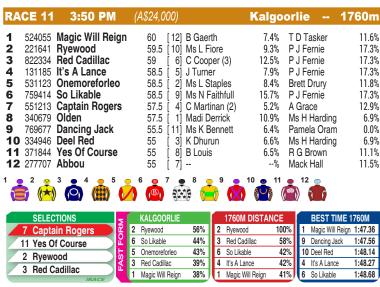

| RA     | CE 8   | 2:30 PM                          | (A\$24,000)                                    | Kalgoorlie                           | 1200m          |
|--------|--------|----------------------------------|------------------------------------------------|--------------------------------------|----------------|
| 1<br>2 |        | Debonnaire<br>Cocoon Bay         | 59 [ 1] Ms V Corver<br>57.5 [ 2] B Gaerth      | 8.0% Ms F Scott<br>7.4% Ms H Harding | 9.8%<br>6.9%   |
| 3<br>4 |        | Elite Fighter<br>Honest Legend   | 57 [ 3] K Dhurun<br>55 [ 5] Ms N Faithfull     | 6.6% Ms H Harding                    | 6.9%<br>17.3%  |
| 5      | 045523 | Princess Chunk                   | 55 [ 10] Ms L Fiore                            | 9.3% P J Fernie                      | 17.3%          |
| 6<br>7 | 146906 | Soldiers Camp<br>Moonlight River | 55 [ 6] C Cooper (3)<br>54 [ 8] C Martinan (2) | 12.5% E Robinson<br>5.2% Brian Allen | 18.8%<br>15.4% |
| 8<br>9 |        | No More Dust<br>Symphony In Red  | 54 [ 9] Ms K Bennett<br>54 [ 7] Madi Derrick   | 6.4% P D Tapper<br>10.9% M R Forder  | 6.3%<br>16.7%  |
| 10     |        | Winsalot '                       | 54 [ 4] Ms L Staples                           | 8.4% Ms H Harding                    | 6.9%           |
| 1      | 2      | 3 4 5 5 ( <del>*</del>           |                                                | 10                                   |                |

|                                                                                                                                                                                                                                                                                                                                                                                                                                                                                                                                                                                                                                                                                                                                                                                                                                                                                                                                                                                                                                                                                                                                                                                                                                                                                                                                                                                                                                                                                                                                                                                                                                                                                                                                                                                                                                                                                                                                                                                                                                                                                                                                |          |   |                 |     |   |                | `   |    |                |         |
|--------------------------------------------------------------------------------------------------------------------------------------------------------------------------------------------------------------------------------------------------------------------------------------------------------------------------------------------------------------------------------------------------------------------------------------------------------------------------------------------------------------------------------------------------------------------------------------------------------------------------------------------------------------------------------------------------------------------------------------------------------------------------------------------------------------------------------------------------------------------------------------------------------------------------------------------------------------------------------------------------------------------------------------------------------------------------------------------------------------------------------------------------------------------------------------------------------------------------------------------------------------------------------------------------------------------------------------------------------------------------------------------------------------------------------------------------------------------------------------------------------------------------------------------------------------------------------------------------------------------------------------------------------------------------------------------------------------------------------------------------------------------------------------------------------------------------------------------------------------------------------------------------------------------------------------------------------------------------------------------------------------------------------------------------------------------------------------------------------------------------------|----------|---|-----------------|-----|---|----------------|-----|----|----------------|---------|
| SELECTIONS                                                                                                                                                                                                                                                                                                                                                                                                                                                                                                                                                                                                                                                                                                                                                                                                                                                                                                                                                                                                                                                                                                                                                                                                                                                                                                                                                                                                                                                                                                                                                                                                                                                                                                                                                                                                                                                                                                                                                                                                                                                                                                                     | 5        |   | KALGOORLIE      |     |   | 1200M DISTAI   | NCE |    | BEST TIME 1    | 200M    |
| ★1 Debonnaire                                                                                                                                                                                                                                                                                                                                                                                                                                                                                                                                                                                                                                                                                                                                                                                                                                                                                                                                                                                                                                                                                                                                                                                                                                                                                                                                                                                                                                                                                                                                                                                                                                                                                                                                                                                                                                                                                                                                                                                                                                                                                                                  | Ĕ        | 1 | Debonnaire      | 78% | 1 | Debonnaire     | 50% | 5  | Princess Chunk | 1:10.81 |
| 5 Princess Chunk                                                                                                                                                                                                                                                                                                                                                                                                                                                                                                                                                                                                                                                                                                                                                                                                                                                                                                                                                                                                                                                                                                                                                                                                                                                                                                                                                                                                                                                                                                                                                                                                                                                                                                                                                                                                                                                                                                                                                                                                                                                                                                               | Й        | 9 | Symphony In Red | 50% | 2 | Cocoon Bay     | 39% | 4  | Honest Legend  | 1:11.27 |
| 9 Symphony In Red                                                                                                                                                                                                                                                                                                                                                                                                                                                                                                                                                                                                                                                                                                                                                                                                                                                                                                                                                                                                                                                                                                                                                                                                                                                                                                                                                                                                                                                                                                                                                                                                                                                                                                                                                                                                                                                                                                                                                                                                                                                                                                              | μs       | 5 | Princess Chunk  | 38% | 8 | No More Dust   | 29% | 10 | Winsalot       | 1:11.29 |
|                                                                                                                                                                                                                                                                                                                                                                                                                                                                                                                                                                                                                                                                                                                                                                                                                                                                                                                                                                                                                                                                                                                                                                                                                                                                                                                                                                                                                                                                                                                                                                                                                                                                                                                                                                                                                                                                                                                                                                                                                                                                                                                                | <b>*</b> | 7 | Moonlight River | 27% | 5 | Princess Chunk | 27% | 3  | Elite Fighter  | 1:11.43 |
| 2 Cocoon Bay                                                                                                                                                                                                                                                                                                                                                                                                                                                                                                                                                                                                                                                                                                                                                                                                                                                                                                                                                                                                                                                                                                                                                                                                                                                                                                                                                                                                                                                                                                                                                                                                                                                                                                                                                                                                                                                                                                                                                                                                                                                                                                                   |          | 4 | Honest Legend   | 17% | 3 | Elite Fighter  | 24% | 1  | Debonnaire     | 1:11.57 |
| IRACE Date of the Control of the Con | _        |   |                 | _   |   |                |     | _  |                |         |

Race Preview: Debonnaire Shooting for hat-trick. Put paid to them easily under 61kg here last outing. Has performed well on this track. Good gate. One of the major players. Princess Chunk Hit line intently from back of the field to place here first-up. Fitter. Has raced well this track previously. Wide alley is a concern. In the mix. Symphony In Red Worked home okay to finish close to placegetters last outing. Each-way. Cocoon Bay Back from a let-up. Formerly with S J Wolfe. On the speed but ran out of petrol quickly at Belmont Park last start. On pacer. This trip suits. Drawn well. Back to provincial level. Can play a role. Honest Legend Freshened. Coming off an average run in similar company here at latest. Loves racing here. Not out of this.