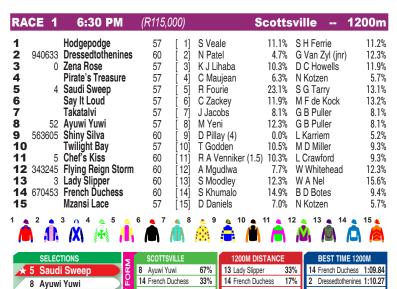

## **SCOTTSVILLE**

6 Say It Loud

13 Lady Slipper

Race Preview: Saudi Sweep (5) caught the eye on debut and with natural progression, can win.

Ayuwi (1) improved a ton at the second run and should win soon - strong each way chance.

Say It Loud (6) could be right there on debut - watch the betting. Lady Slipper (13) has a huge place chance.

12 Flying Reign Storm 17%

12 Flying Reign Storm 13%

8%

Dressedtothenines

12 Flying Reign Storm 1:11.09