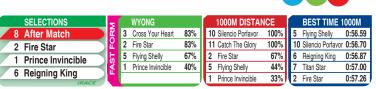

| RA                                              | CE 7                                                                                   | 1:50 PM                                                                                                                                                            | (A\$42,000)                                                                                                                                                                                                                                | Wyong 1                                                                                                                                                                                                                                                               | 000m                                                                                  |
|-------------------------------------------------|----------------------------------------------------------------------------------------|--------------------------------------------------------------------------------------------------------------------------------------------------------------------|--------------------------------------------------------------------------------------------------------------------------------------------------------------------------------------------------------------------------------------------|-----------------------------------------------------------------------------------------------------------------------------------------------------------------------------------------------------------------------------------------------------------------------|---------------------------------------------------------------------------------------|
| 1<br>2<br>3<br>4<br>5<br>6<br>7<br>8<br>9<br>10 | 273250<br>922252<br>2112<br>405801<br>226669<br>724353<br>031220<br>512<br>643340<br>1 | Prince Invincible<br>Fire Star<br>Cross Your Heart<br>Amont<br>Flying Shelly<br>Reigning King<br>Titan Star<br>After Match<br>Opito Ballerina<br>Silencio Porfavor | 62 [ 4] Z Wadick (2)<br>60.5 [ 3] R Bayliss<br>60 [ 10] Braith Nock (3)<br>58 [ 9] Deep Shanker<br>58 [ 1] D Gibbons<br>58 [ 6] J Parr<br>58 [ 8] M Bourke (2)<br>57.5 [ 7] T Schiller<br>57 [ 12] O Chambers (3)<br>56.5 [ 5] J R Collett | <ul> <li>10.9% Sara Ryan</li> <li>9.1% P Snowden</li> <li>12.6% O'Shea/Charlton</li> <li>12.5% J &amp; G Lee</li> <li>8.9% B Baker</li> <li>11.5% N Doyle</li> <li>8.9% M Van Gestel</li> <li>12.7% P Snowden</li> <li>8.8% B Baker</li> <li>14.7% M Smith</li> </ul> | 14.6%<br>13.3%<br>21.4%<br>8.9%<br>15.3%<br>15.2%<br>13.0%<br>13.3%<br>15.3%<br>11.1% |
|                                                 |                                                                                        | Catch The Glory<br>Vainstream                                                                                                                                      | 55 [11]<br>55 [ 2] P Boudvillain<br>6 6 7 - 8 9 - 1                                                                                                                                                                                        | % J Coyle<br>6.8% G Crothers<br>0 ⊗ 11 ◯ 12 ⊙                                                                                                                                                                                                                         | 7.0%<br>5.1%                                                                          |
|                                                 |                                                                                        | ) 🝈 🐼 🤷                                                                                                                                                            |                                                                                                                                                                                                                                            | (a)                                                                                                                                                                                                                                                                   |                                                                                       |

Race Preview: After Match Made the running and kept on to just miss at short odds in similar company at Hawkesbury last outing. Won't be far away in the run. Right in this. Fire Star Terrific effort at Kembla Grange first-up. Fitter. Ideally drawn. One of the major players. Prince Invincible Freshened. Prominent but found nothing when called upon at Randwick first-up. Placed in Benchmark 72 company at Randwick second-up last campaign. Good gate and will appreciate the class drop. Reigning King Better effort at Newcastle first-up. Will only be fitter. Front-running. Has claims. Silencio Porfavor Freshened. Strong on-pace victory at Kembla Grange on debut. Looks capable.