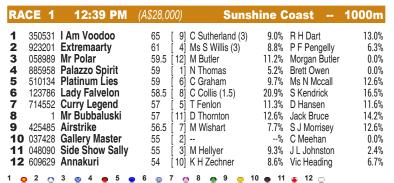

### **AUSTRALIA**

#### SUNSHINE COAST/ MORUYA/ CARNARVON

Race Preview: Platinum Lies Resuming. On pacer. Take beating. Mr Bubbaluski Freshened. Charged through to score at Gold Coast Poly on debut. Must be considered. I Am Voodoo On a quick back-up. Commanding winner under 61kg in similar company here last outing. Each-way. Lady Falvelon Resuming. Previously trained by M J Dunn. 1.5kg claimer engaged. Placed in Benchmark 58 company at Murwillumbah first-up last campaign. Has claims. Airstrike Freshened. Just battled home this level at Toowoomba last start. Worth some thought.