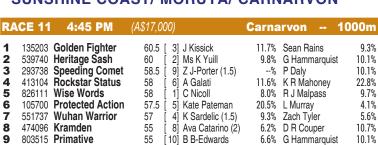

#### SUNSHINE COAST/ MORUYA/ CARNARVON

| SELECTIONS CARNARVON |                  | 1000M DISTANCE |                  | BEST TIME 1000M |   |                |         |
|----------------------|------------------|----------------|------------------|-----------------|---|----------------|---------|
| 5 Wise Words         | 10 Saintly City  | 100%           | 2 Heritage Sash  | 50%             | 9 | Primative      | 0:57.24 |
| 7 Wuhan Warrior      | 5 Wise Words     | 67%            | 1 Golden Fighter | 43%             | 8 | Kramden        | 0:57.26 |
| 9 Primative          | 2 Heritage Sash  | 56%            | 10 Saintly City  | 41%             | 3 | Speeding Comet | 0:57.32 |
| 7                    | 9 Primative      | 33%            | 5 Wise Words     | 22%             | 1 | Golden Fighter | 0:57.39 |
| 4 Rockstar Status    | 3 Speeding Comet | 31%            | 8 Kramden        | 22%             | 5 | Wise Words     | 0:57.81 |

Race Preview: Wise Words Freshened. Chasing 4th successive win. Up on the pace and responded well under 60.5kg to score at short odds at Roebourne last time out. Free-running. Expect will be prominent from the decent draw. Take beating. Wuhan Warrior Freshened. Just battled home this level here last outing. 1.5kg claimer engaged. Drawn well. Major player. **Primative** Freshened. Ran home respectably here last outing. Can play a role. **Rockstar Status** Freshened. Ran home respectably at Port Hedland at latest. In the mix. **Golden Fighter** No match for winner but kept on for the minor spoils at Belmont Park last start. One for multiples.