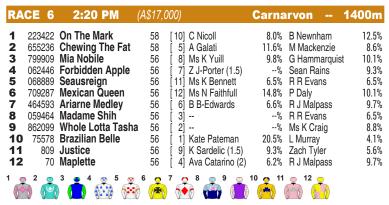

| RA | CE 7                                                                                                       | 2:35 PM                                                                                                                                                       | (A\$28,000)                                                                                                                                                                          | Sunshine (                                                                                                             | Coast                                                                                                                            | 1400m         |
|----|------------------------------------------------------------------------------------------------------------|---------------------------------------------------------------------------------------------------------------------------------------------------------------|--------------------------------------------------------------------------------------------------------------------------------------------------------------------------------------|------------------------------------------------------------------------------------------------------------------------|----------------------------------------------------------------------------------------------------------------------------------|---------------|
| 12 | 232232<br>134007<br>241509<br>242220<br>473485<br>586070<br>110261<br>288588<br>641876<br>031279<br>036698 | Freddie Dark Chill Ultimate Outcome Katdeel Victory Commanc Emmy Regina Crypto Currency Primary Witness Redente Choice Quick Shot Bean All Ova Tequila Dancer | 61 [13] C Coll<br>60.5 [14]<br>1 60.5 [ 6] J Orm<br>60 [ 9] A Gral<br>59.5 [ 8] Ms S V<br>59 [11] M Butl<br>58.5 [ 3] J Bayl<br>57 [ 1] G Goc<br>56.5 [ 7] C Gral<br>55.5 [12] M Wis | Gillivray (2) 9.5% s (1.5) 20.9%% an 18.2% ham (3) 10.2% Willis (3) 8.8% er 11.2% ss 9.5% many 5.6% ham 9.7% hart 7.7% | S Kendrick<br>S Laming<br>B Lockwood<br>G Cornish<br>D Batters<br>Adrian Olsen<br>P Duff<br>Ms K Loy<br>A & D Simpson<br>W Kropp | 5.9%          |
|    |                                                                                                            | Step On Fire<br>Sheer Reward                                                                                                                                  | 57.5 [10] B Whe<br>57.5 [ 4]                                                                                                                                                         |                                                                                                                        | G Sitek<br>C & K Geran                                                                                                           | 4.5%<br>16.1% |
| 1  | 2                                                                                                          |                                                                                                                                                               | 7 0 8                                                                                                                                                                                | 9 10 11                                                                                                                | 12 13                                                                                                                            | 14            |
| *  |                                                                                                            | Chill                                                                                                                                                         | SUNSHINE COAST           6         Emmy Regina         50%           9         Redente Choice         44%           13         Step On Fire         17%                              | 5 Victory Command 4<br>4 Katdeel                                                                                       | BEST TII 2 Dark Chill 9 Redente Ch 12 Tequila Dar 6 Emmy Regi                                                                    | ncer 1:22.77  |

Race Preview: Victory Command Freshened. Gave a good sight at Eagle Farm at latest. Back to provincial level. Commands respect. Dark Chill Ready to win. Kept on determinedly to fill the minors at Dalby at latest. Good draw. Can play a key role. Freddie Freshened. Just battled home in similar grade at Gold Coast Poly last start. Consider. Ultimate Outcome 1.5kg claimer engaged. Will only be fitter. Generally gets back in races. Can play a role. Redente Choice Back to provincial level. Place claims.