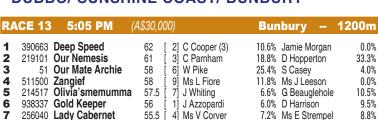

### **DUBBO/ SUNSHINE COAST/ BUNBURY**

8] Ms N Faithfull

14.0% R W Williams

5.2% P J Naylor

0.0%

3.8%

| SELECTIONS SUNBURY |                |             |     | 1200M DISTANCE |               |     | BEST TIME 1200M |                 |         |
|--------------------|----------------|-------------|-----|----------------|---------------|-----|-----------------|-----------------|---------|
| 5 Olivia'smemumma  | <u>r</u> 4     | Zangief     | 33% | 7              | Lady Cabernet | 42% | 9               | Lady Of Light   | 1:10.19 |
| 2 Our Nemesis      | <u>μ</u> 6     | Gold Keeper | 17% | 1              | Deep Speed    | 33% | 1               | Deep Speed      | 1:10.40 |
| 1 Deep Speed       | F <sub>0</sub> |             |     | 6              | Gold Keeper   | 33% | 4               | Zangief         | 1:10.44 |
| 7 Lady Cabernet    | FAST           |             |     | 2              | Our Nemesis   | 33% | 6               | Gold Keeper     | 1:10.46 |
| I Lady Cabernet    |                |             |     | 4              | Zangief       | 30% | 5               | Olivia'smemumma | 1:10.48 |