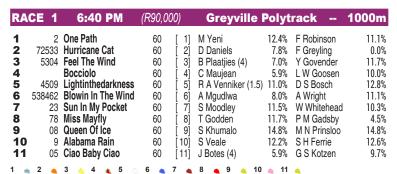

## **GREYVILLE**

Race Preview: Frank Robinson is expecting a big run from One Path (1). Wendy Whitehead saddles Sun In My Pocket (7) who made a promising debut over course and distance and was then outclassed in feature company when a distant third but was well supported in the market. Blowin In The Wind (6) takes to the poly for the first time and Alyson Wright's filly should make a bold bid. Hurricane Cat (2) was a neck behind Blowin In The Wind when they met at Hollywoodbets Scottsville last time out. Hurricane Cat has a quick action and the poly could bring out the best.