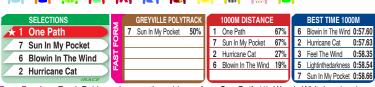

## **GREYVILLE**

Race Preview: Frank Robinson is expecting a big run from One Path (1). Wendy Whitehead saddles Sun In My Pocket (7) who made a promising debut over course and distance and was then outclassed in feature company when a distant third but was well supported in the market. Blowin In The Wind (6) takes to the poly for the first time and Alyson Wright's filly should make a bold bid. Hurricane Cat (2) was a neck behind Blowin In The Wind when they met at Hollywoodbets Scottsville last time out. Hurricane Cat has a quick action and the poly could bring out the best.