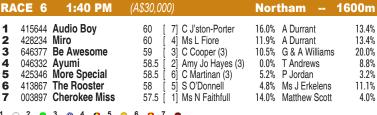

Northam -- 1300m

| 1 386240         | Biondo              | 58 [ 3           | T Turner        | 8.8%       | D Rudland      | 0.0%    |  |
|------------------|---------------------|------------------|-----------------|------------|----------------|---------|--|
|                  | Repeater            |                  | S Parnham       | 8.1%       | J Tangaroa     | 10.3%   |  |
|                  | Findout             |                  | H Watson        | 7.7%       | G Carige       | 0.0%    |  |
|                  | Invasore            | 58   7           |                 | 6.7%       | R J Piercey    | 8.3%    |  |
| <b>5</b> 522     | Pond Master         | 56 [10           | W Pike          | 25.2%      | T Ikenushi     | 9.5%    |  |
| 6 988328         | Lien Hyphen         |                  | Ms N Faithfull  | 14.0%      | Sue Olive      | 6.7%    |  |
| <b>7</b> 8749    | Battle Ön Battler   | 56   6           | J Azzopardi     | 6.5%       | T M Wolfe      | 5.2%    |  |
| 8                | Milly's Clever Too  |                  | J Turner        | 7.0%       |                |         |  |
| 9                | Smart Energy        | 56 [14           | P Carbery       | 7.0%       | Simon Miller   | 14.8%   |  |
| 10               | The Merryman        | 56 [16           | J Noske         | 9.1%       | Simon Miller   | 14.8%   |  |
| <b>11</b> 733    | Mighty Hosanna      | 54 [11           | J Brown         | 7.5%       | J Taylor       | 12.2%   |  |
| <b>12</b> 0      | Karsavina           | 54 [ 1           | L Campbell      | 9.7%       | D & B Pearce   | 15.7%   |  |
| 13               | 13 Gingerbread Girl |                  | K Dhurun        | 5.8%       | Ryan Hill      | 7.8%    |  |
| 14               | Shamilian Miss      | 54 [ 8           | Ms L Fiore      | 11.9%      |                |         |  |
|                  | Crombie             | 58 [15]          |                 | %          |                |         |  |
| <b>16</b> 09076  | Geebabe             | 56 [ 4           | C J'ston-Porter | 16.0%      | Ms D Murphy    | 0.0%    |  |
| 1 2 0<br>15 16 0 |                     | 6 7              |                 | 10 11      | 12 13          | 14      |  |
| SELEC            | TIONS               | NORTHAM          |                 | M DISTANCE | _              |         |  |
| _                | 0 7                 | Repeater         | 44% 2 Repe      |            | 14% 2 Repeater | 1:17.26 |  |
| 11 Might         | y mooumiu           | 1 Mighty Hosanna | 33% 1 Biond     |            | 1 Biondo       | 1:18.83 |  |
| 44.01            | 6                   | Lien Hynhen      | 20% 15 Crom     | nie .      | 17% 3 Findout  | 1:18.91 |  |

Race Preview: Pond Master Promising 3yo. Kept on determinedly to fill the minors at short odds at Bunbury first-up. Will only be fitter. Include among the better chances. Mighty Hosanna Knocking on the door. Handy and boxed away without troubling winner at Belmont Park last start. Back to provincial level. Right in this. Shamilian Miss Trials: (2:1-0-0). Looked good at the trials. Monitor betting moves. Battle On Battler First-up. Back to provincial level. Place claims. Smart Energy Trials: (3:0-1-0). Watch betting.