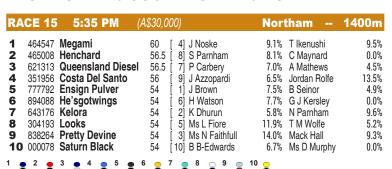

Disclaimer: While every precaution is taken to ensure accuracy, the publisher accepts no liability for any error which may arise.

1:19.28

15 Crombie

5 Pond Maste

14 Shamilian Miss

7 Battle On Battler

1 Megami

4 Costa Del Santo

9 Pretty Devine

### TOWNSVILLE/ COOTAMUNDRA/ NORTHAM

|   |           |    |     |              |        | Y  |          |          |   |               |        |
|---|-----------|----|-----|--------------|--------|----|----------|----------|---|---------------|--------|
|   | SELECTION | NS | 5   | NORTHAM      |        |    | 1400M I  | DISTANCE |   | BEST TIME 1   | 400M   |
| R | Looks     |    | r 4 | Costa Del Sa | nto 67 | 7% | Henchard | 67%      | 5 | Ensian Pulver | 1.22 5 |

1 Megami

2 Henchard

6 He'sgotwings

50%

50%

42%

4 Costa Del Santo

9 Pretty Devine

8 Looks

1 Megami

Disclaimer: While every precaution is taken to ensure accuracy, the publisher accepts no liability for any error which may arise.

1:22.59

1:23.89

1:24.02

1:24.03

Ensign Pulve

He'sgotwings

4 Costa Del Santo

Looks

27%

27%

24%