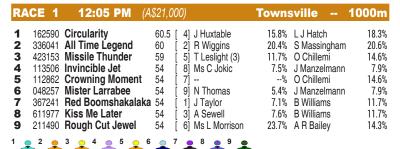

### TOWNSVILLE/ COOTAMUNDRA/ NORTHAM

Race Preview: All Time Legend Freshened. Put paid to them easily at Cairns at latest. Decent alley. One of the major players. Missile Thunder Better effort at Atherton last outing. Claim helps. Likes racing here. Strong claims. Red Boomshakalaka Led and just lasted at Ewan at latest. Nicely weighted. Has had success around this circuit. Drawn favourably. Respect. Invincible Jet Returning from let-up. Well beaten at Dingo last time. Prefer others. Circularity Returning from let-up. On the speed but ran out of petrol quickly here at latest. Likely to find this easier. Improved showing on the