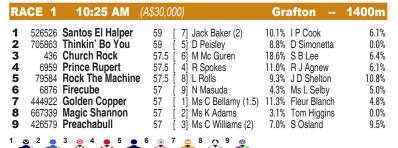

## **AUSTRALIA**

## **GRAFTON**

Race Preview: Thinkin' Bo You Freshened. Improved showing at Kempsey last start. Strong claims. Golden Copper Freshened. On the pace and claimed late but kept on to place at Kempsey at latest. 1.5kg claimer engaged. Nice gate. Include among the better chances. Santos El Halper Just battled home at Armidale at latest. Can play a key role. Preachabull Went to line only fairly at Armidale last time out. Drawn to receive every chance. In the mix. Church Rock On a quick back-up. Gave good account here at latest. Can figure.

| RA  | CE 2   | 11:00 AM                | (A\$27,000)               | Grafton 17           | '00m  |
|-----|--------|-------------------------|---------------------------|----------------------|-------|
| 1   | 42     | Noctilucent             | 60 [ 5] B Lerena          | 15.7% Edmonds/McLean | 17.2% |
| 2   | 4      | King's Warrior          | 57.5 [ 1] A Allen         | 9.6% M Morrison      | 7.6%  |
| 3   | 64645  | Neviim                  | 57 [ 10] T Marshall       | 7.8% Ms K Buchanan   | 11.7% |
| 4   | 676649 | Hardash                 | 56 [ 3] Shae Wilkes (2)   | 11.0% P Cheers       | 0.0%  |
| 5   | 7654   | Arguable                | 55 [ 6] A Mallyon         | 14.0% R Beaton       | 15.6% |
| 6   | 445530 | Caracoron               | 55 [11] L Rolls           | 9.3% S B Lee         | 6.4%  |
| 7   |        | <b>Empress Of Milan</b> | 55 [ 9]                   | % S G Morton         | 3.2%  |
| 8   | 6876   | Firecube                | 55 [ 7]                   | % Ms L Selby         | 5.0%  |
| 9   | 969659 | Honour Mission          | 55 [ 2] Ms C Bellamy (1.5 | i) 11.3% M Morrison  | 7.6%  |
| 10  | 433663 | Magic Sorcerer          | 55 [ 4] K Matheson        | 11.3% J D Shelton    | 10.8% |
| 11  | 079048 | Nikody's Diego          | 55 [ 8] J Kehoe           | 5.1% P Cheers        | 0.0%  |
| 1 🤵 | 2      | 3 4 5 5                 | 8 9 1                     | 0 0 11 0             |       |

Race Preview: King's Warrior Freshened. Fair effort without threatening at Ipswich on debut. Back to country level. Must be considered. Magic Sorcerer On a quick back-up. Turned in an improved performance here last outing. Worth some thought. Noctilucent Freshened. Close-up of late. Really stuck to his guns at Beaudesert at latest. Commands respect. Caracoron On a quick back-up. Ready for this trip now. Can play a key role. Neviim Wasn't all that far away at Wyong last outing. Back to easier level and should be very competitive. Place appeal only