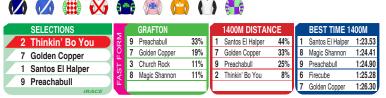

| R/ | ACE 3  | 11:35 AM         | (A\$27,000)                 | Grafton            | 1600m |
|----|--------|------------------|-----------------------------|--------------------|-------|
| 1  | 555521 | Silver Canvas    | 60.5 [ 5] Ms C Bellamy (1.5 | 11.3% S Manwarring | 8.0%  |
| 2  | 100624 | Bold Hoi Ho      | 58.5 9 D Peisley            | 8.8% Sally Taylor  | 13.4% |
| 3  | 650215 | l'mtimmyzou      | 58.5 [ 2] K Matheson        | 11.3% Mark Gorman  | 8.3%  |
| 4  | 666688 | Draft Day        | 56.5 [ 1] N Masuda          | 4.3% Ethan Ensby   | 7.6%  |
| 5  | 539451 | Maurizma         | 56.5 [ 7] A Mallyon         | 14.0% M Dunn       | 17.5% |
| 6  | 380982 | Wilderness Star  | 56 [ 6] Ms K Adams          | 3.1% Ms A Lee      | 9.9%  |
| 7  |        | Contreras        | 55 [ 4] J Grisedale         | 6.5% D & M Scanes  | 2.0%  |
| 8  |        | Set To Prophet   | 55 [ 3] B Lerena            | 15.7% Ms L Selby   | 5.0%  |
| 9  | 900999 | Global Sensation | 55 [ 8] Ms C Williams (2)   | 7.0% S Osland      | 9.5%  |
| 1  | 2      | 3 4 5            | 6                           |                    |       |

| SELECTIONS |   | 5               |     | GRAFTON |                   |      | 1600M DISTAN | CE                |      | BEST TIME 16 | 00M              |         |
|------------|---|-----------------|-----|---------|-------------------|------|--------------|-------------------|------|--------------|------------------|---------|
| /          | 3 | l'mtimmyzou     | ΚŽ  | 2       | Bold Hoi Ho       | 67%  | 5            | Maurizma          | 67%  | 9            | Global Sensation | 1:35.07 |
|            | 1 | Silver Canvas   | 0   | 5       | Maurizma          | 58%  | 3            | l'mtimmyzou       | 38%  | 5            | Maurizma         | 1:36.85 |
|            | 5 | Maurizma        | ΙĒ  | 1       | Silver Canvas     | 48%  | 8            | Set To Prophet    | 33%  | 8            | Set To Prophet   | 1:37.29 |
|            | - |                 | S   | 7       | Contreras         | 44%  | 9            | Global Sensation  | 31%  | 6            | Wilderness Star  | 1:37.41 |
|            | 6 | Wilderness Star | ıΩ. | ۵       | Global Sensation  | 27%  | 6            | Wilderness Star   | 23%  | 2            | l'mtimmvzou      | 1:37.55 |
|            |   | IRACE           | 4   | 3       | Giodai Selisation | 4170 | u            | willuerriess oldi | 2370 | U            | i iiiuiiiiiy20u  | 1.01.00 |
|            |   |                 |     |         |                   |      |              |                   |      |              |                  |         |

Race Preview: I'mtimmyzou Freshened. Average effort in similar grade at Lismore last time out. Drawn to receive every chance. Among the main chances. Silver Canvas On a quick back-up. Up on the pace and responded well under 60.5kg to score here last start. Loves racing here. Each-way. Maurizma Freshened. Powered home from back half to get the money here last start. Loves racing here. In the mix. Wilderness Star Better effort at Port Macquarie last time out. Rates highly. Bold Hoi Ho Freshened. Far from disgraced at Kempsey at latest. Place hope.