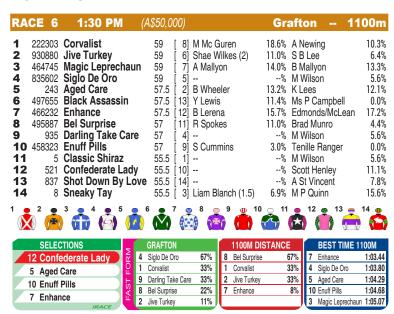

## **AUSTRALIA**

## **GRAFTON**

Race Preview: Confederate Lady Freshened. Finished solidly to place at Ballina last time out. Major player. Aged Care Returning from let-up. Promising 3yo. Finished solidly to place at Newcastle first-up. Strips fitter. Drawn favourably. Back to country level. Include among the better chances. Enuff Pills On the speed but overhauled late at Ipswich at latest. Ready for this trip now. Back to country level. Has claims. Enhance Freshened. Formerly with G Ryan & S Alexiou. Due for a win. Found line well to place at Wyong last outing. Back to country level. Right in this. Corvalist Freshened. Unplaced at first preparation but turned in an improved run here first up. One for exotics.

| RACE 7 2:11 PM                                                                                                                                                                                                                                                                                                                                                                                                                  | (A\$27,000)                                                                                                           | Grafton 1                                                                                                                                                                                                                                  | 100m                                                                                                                                 |
|---------------------------------------------------------------------------------------------------------------------------------------------------------------------------------------------------------------------------------------------------------------------------------------------------------------------------------------------------------------------------------------------------------------------------------|-----------------------------------------------------------------------------------------------------------------------|--------------------------------------------------------------------------------------------------------------------------------------------------------------------------------------------------------------------------------------------|--------------------------------------------------------------------------------------------------------------------------------------|
| 1 800224 Eagle Hawk Star<br>2 176764 London Point<br>3 117850 Dune And Dusted<br>4 010919 West Germany<br>5 224858 Pangaea<br>6 442670 Outwitted<br>7 231770 Rum Diary<br>8 381455 Exorealm<br>9 190508 Rocket Park<br>10 488018 Rocky Rogue<br>11 263371 Discotheque<br>12 297052 Laser Beam<br>13 1 Break Free<br>14 772184 Thunderous<br>15 435731 A Notion<br>16 341762 Key Legend<br>17 678077 Icy Isea<br>18 055903 Doyle | 61 [ 6] B Youngberry (2)<br>60 [ 14]<br>59.5 [ 10]<br>59.5 [ 13] A Mallyon<br>59 [ 9] T Marshall<br>59 [ 8] D Peisley | % Jordan Lee% A Campton 11.0% P J Cunningham 15.0% Ms L Sheppard% K Goldman 14.0% K Lees 7.8% Ms K Buchanan 8.8% Sally Taylor 11.3% S McGuren% B Mallyon% M Wilson 9.6% Matthew Hoysted% M Wilson 18.6% A Newing 9.6% J Hepworth% M Wilson | 0.0%<br>13.6%<br>12.5%<br>5.7%<br>13.6%<br>8.6%<br>12.1%<br>11.7%<br>13.3%<br>5.6%<br>18.2%<br>5.6%<br>7.8%<br>10.3%<br>6.7%<br>5.6% |
| 13 Break Free 6 Outwitted                                                                                                                                                                                                                                                                                                                                                                                                       |                                                                                                                       | DISTANCE gue 100% 56% 12 Laser Beam 2 London Point 15 A Notion 3 Dune And Duste                                                                                                                                                            | 1100M<br>1:03.36<br>1:03.74<br>1:04.66                                                                                               |

Race Preview: Rum Diary Resuming. Placed in Maiden company at Wyong first-up last campaign. Not out of this. Break Free Won in easy fashion at Sunshine Coast on debut. Back to country level. Include among the better chances. Outwitted First-up. Has claims. A Notion Freshened. Timed run well to score at Coffs Harbour last start. One for exotics. Discotheque Freshened. One for exotics.