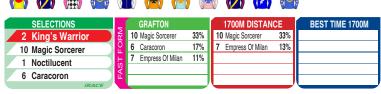

| RA  | CE 2   | 11:00 AM                | (A\$27,000)               | Grafton 17           | '00m  |
|-----|--------|-------------------------|---------------------------|----------------------|-------|
| 1   | 42     | Noctilucent             | 60 [ 5] B Lerena          | 15.7% Edmonds/McLean | 17.2% |
| 2   | 4      | King's Warrior          | 57.5 [ 1] A Allen         | 9.6% M Morrison      | 7.6%  |
| 3   | 64645  | Neviim                  | 57 [ 10] T Marshall       | 7.8% Ms K Buchanan   | 11.7% |
| 4   | 676649 | Hardash                 | 56 [ 3] Shae Wilkes (2)   | 11.0% P Cheers       | 0.0%  |
| 5   | 7654   | Arguable                | 55 [ 6] A Mallyon         | 14.0% R Beaton       | 15.6% |
| 6   | 445530 | Caracoron               | 55 [11] L Rolls           | 9.3% S B Lee         | 6.4%  |
| 7   |        | <b>Empress Of Milan</b> | 55 [ 9]                   | % S G Morton         | 3.2%  |
| 8   | 6876   | Firecube                | 55 [ 7]                   | % Ms L Selby         | 5.0%  |
| 9   | 969659 | Honour Mission          | 55 [ 2] Ms C Bellamy (1.5 | i) 11.3% M Morrison  | 7.6%  |
| 10  | 433663 | Magic Sorcerer          | 55 [ 4] K Matheson        | 11.3% J D Shelton    | 10.8% |
| 11  | 079048 | Nikody's Diego          | 55 [ 8] J Kehoe           | 5.1% P Cheers        | 0.0%  |
| 1 🤵 | 2      | 3 4 5 5                 | 8 9 1                     | 0 0 11 0             |       |

Race Preview: King's Warrior Freshened. Fair effort without threatening at Ipswich on debut. Back to country level. Must be considered. Magic Sorcerer On a quick back-up. Turned in an improved performance here last outing. Worth some thought. Noctilucent Freshened. Close-up of late. Really stuck to his guns at Beaudesert at latest. Commands respect. Caracoron On a quick back-up. Ready for this trip now. Can play a key role. Neviim Wasn't all that far away at Wyong last outing. Back to easier level and should be very competitive. Place appeal only