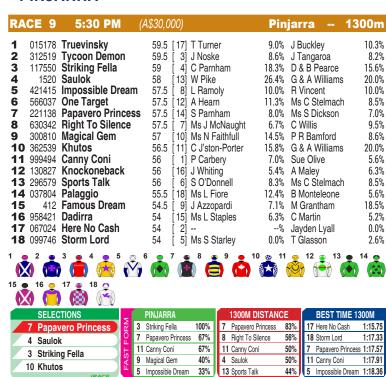

### **PINJARRA**

Race Preview: Papavero Princess First-up. Likely to play a role. Saulok Resuming. Back to provincial level. Looks one of the main chances. Striking Fella First-up. Has run well fresh. Decent alley. Not out of this. Khutos Coming off an average run this level at Belmont Park last outing. Back to provincial level. In the mix. Tycoon Demon Just battled home this level at Belmont Park first-up. Fitter. Back to provincial level. Place hope.