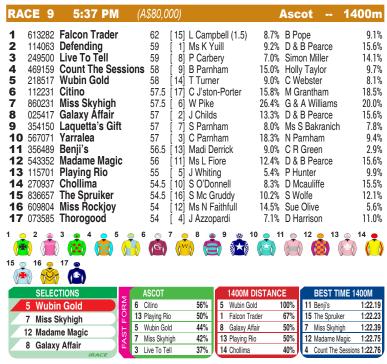

e Preview: Maharba Two runs this prep have been excellent. Best efforts so far down the straight, but loves 1200m and still has upside. Each way. Overpass Can forgive last run. Won last year & the Ascot 1200m is his sweet spot. Highest rated runner just needs to overcome horror gate. Rope Them In Up & comer was very impressive in the Reeves. WFA not as suitable, but has the upside. Lady Laguna We haven't seen her best since March, but must respect this stable & jockey combination. Likely improver. Western Empire Ripping return in the Reeves. Extra 100m helps but still prefer a bit further now. Cracking each way hope with luck.

Disclaimer: While every precaution is taken to ensure accuracy, the publisher accepts no liability for any error which may arise.

## **AUSTRALIA**

### **ASCOT**







Disclaimer: While every precaution is taken to ensure accuracy, the publisher accepts no liability for any error which may arise.