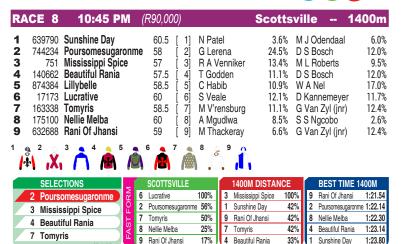

Race Preview: Poursomesugaronme (2) has been knocking on the door for some time now. Most of her recent form has been on the poly and a switch to turf could bring out best in her. Mississippi Spice (3) after showing very little in two starts, she returned from a break much improved and she her maiden in good fashion. It was not the strongest field but she won with authority and does look progressive. **Tomyris** (7) ran well below best last time out after showing consistent previous form. **Beautiful Rania** (4) has shown her best recent form on the poly.