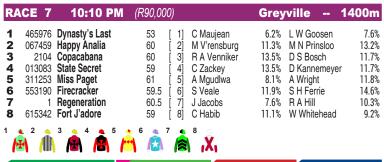

| SELECTIONS     | GREYVILLE            | 1400M DISTANCE     | BEST TIME 1400M          |
|----------------|----------------------|--------------------|--------------------------|
| 8 Fort J'adore | 7 Regeneration 100%  | 4 State Secret 50% | 5 Miss Paget 1:22.10     |
| 5 Miss Paget   | 5 Miss Paget 33%     | 5 Miss Paget 44%   | 8 Fort J'adore 1:22.60   |
| 3 Copacabana   | 4 State Secret 33%   | 8 Fort J'adore 31% | 1 Dynasty's Last 1:24.36 |
|                | 🔾 8 Fort J'adore 15% | 6 Firecracker 17%  | 4 State Secret 1:25.19   |
| 7 Regeneration | "                    |                    | 3 Copacabana 1:25.56     |

**Race Preview:** Fort J'adore (8) has the widest draw in a competitive handicap but this is only an eight-horse field so it not prove too much of an issue. Wendy Whitehead's mare is over her preferred trip and should put in another good shift. **Miss Paget** (5) has been confined to the poly of late but is over her best trip and the recent rains will have taken the sting out of the ground which could suit. **Copacabana** (3) improved nicely second run after a break. She is lightly raced and showed promise early in her career. **Regeneration** (7) won well on debut and could be anything so best watch the betting here.