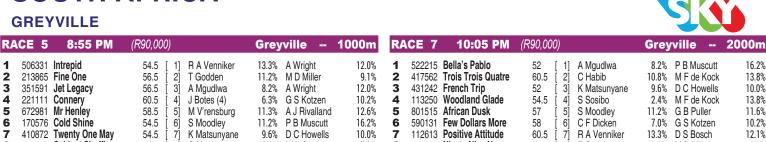

L W Goosen

| 9 | 0 914404 B Fiftytwo 2 3 4 5 | 60 [ 9] k | C Maujean<br>K J Lihaba<br>C Habib<br>8 9 | 9.6%<br>10.8% | L W Goos<br>L W Goos<br>P B Musci | en 7.8%                           |     | 202031    | Etiquette Johnny The Thi |         |                                       | S Hler<br>M V're | ngwa 6.                               | 4% G       | B Puller<br>J Odendaal            | 9.1%<br>11.6%<br>6.1% |
|---|-----------------------------|-----------|-------------------------------------------|---------------|-----------------------------------|-----------------------------------|-----|-----------|--------------------------|---------|---------------------------------------|------------------|---------------------------------------|------------|-----------------------------------|-----------------------|
|   | SELECTIONS                  | GREYVILLE |                                           | 000M DISTANCE | RES                               | T TIME 1000M                      |     | SELEC     | TIONS                    |         | GREYVILLE                             | M                | 2000M DISTAN                          | ICE        | BEST TIME                         | = 2000M               |
|   | 4 Connery                   | <u> </u>  | <b>56</b> % <b>3</b> J                    |               | 7% 8 Cabir                        | et Shuffle 0:56.40                |     |           | ve Attitude              | Σ       | 10 Johnny The Thief                   | 39%              | 7 Positive Attitude                   |            | 9 Etiquette                       | 2:00.86               |
|   | 2 Fine One                  |           |                                           |               | 7% 3 Jet Le                       |                                   |     | 2 Trois T | rois Quatre              | 0       | 3 French Trip                         |                  | 9 Etiquette                           | 67%        |                                   | 2:03.07               |
|   | 6 Cold Shine                | (0)       |                                           |               | 0% 6 Cold                         |                                   | 8   | 8 Ninety  | Nine Heros               | S       | 4 Woodland Glade                      | 33%              | Trois Trois Quatre     Westland Clade |            | 2 Trois Trois Qu                  |                       |
|   | 7 Twenty One May            | 7         |                                           |               | 2% 7 Twen<br>2% 2 Fine            | ty One May 0:56.89<br>One 0:57.19 | - 3 | 3 French  | Trip                     | Щ.<br>Д | 7 Positive Attitude<br>5 African Dusk | 33%<br>22%       | 4 Woodland Glade<br>5 African Dusk    | 33%<br>17% | 4 Woodland Gla 7 Positive Attitud |                       |

10.0%

7.8%

7

8

112613 Positive Attitude

119766 Ninety Nine Heros

Race Preview: Connery (4) goes for his fifth win on the bounce. He has four-claiming apprentice Jacey Botes back aboard to negate some of the rating increase. Fine One (2) will have needed his last run behind Jet Legacy. It was his first run back since April and he had the tough draw to contend with. Cold Shine (6) and B Fiftytwo are better off in the weights while Twenty One May (7) was only run out of it late over course and distance last start and although up in class he takes the corresponding drop in the weights.

Race Preview: Trois Trois Quatre (2) was up staged by outsider Etiquette when last they met and is now better off in the handicap which should see the tables turned. Positive Attitude (7) has come good since joining Dennis Bosch and took on a strong Pinnacle Stakes field last time out that included Betway Summer Cup hopeful Cape Eagle. Ninety Nine Heros (8) has his third run after a break and is back down to a more competitive handicap mark. French Trip (3) is up in class but at the bottom of the weights. He was a beaten favourite at his last two and can make amends.

60.5

57.5 8] R A Venniker

T Godden

16.2%

13.8%

10.0%

13.8%

11.6%

10.2%

12.1%

9.1%

13.3% D S Bosch

M D Miller

11.2%

| RACE 6                                                             | 9:28 PM                                                                                                                                   | (R90,000)                                                                                                               |                                                                                                                                       | Greyvi                                                                           | ille 1                                                                                        | 1600m                                                                   | RACE 8                                                                                                                                                                                                                                                                                                                                                                                                                                                                                                                                                                                                                                                                                                                                                                                                                                                                                                                                                                                                                                                                                                                                                                                                                                                                                                                                                                                                                                                                                                                                                                                                                                                                                                                                                                                                                                                                                                                                                                                                                                                                                                                         | 10:40 PN                                                                                                                            |
|--------------------------------------------------------------------|-------------------------------------------------------------------------------------------------------------------------------------------|-------------------------------------------------------------------------------------------------------------------------|---------------------------------------------------------------------------------------------------------------------------------------|----------------------------------------------------------------------------------|-----------------------------------------------------------------------------------------------|-------------------------------------------------------------------------|--------------------------------------------------------------------------------------------------------------------------------------------------------------------------------------------------------------------------------------------------------------------------------------------------------------------------------------------------------------------------------------------------------------------------------------------------------------------------------------------------------------------------------------------------------------------------------------------------------------------------------------------------------------------------------------------------------------------------------------------------------------------------------------------------------------------------------------------------------------------------------------------------------------------------------------------------------------------------------------------------------------------------------------------------------------------------------------------------------------------------------------------------------------------------------------------------------------------------------------------------------------------------------------------------------------------------------------------------------------------------------------------------------------------------------------------------------------------------------------------------------------------------------------------------------------------------------------------------------------------------------------------------------------------------------------------------------------------------------------------------------------------------------------------------------------------------------------------------------------------------------------------------------------------------------------------------------------------------------------------------------------------------------------------------------------------------------------------------------------------------------|-------------------------------------------------------------------------------------------------------------------------------------|
| 2 124465 3 335351 4 580761 5 318045 6 53534 7 321 8 63517 9 855666 | B West Side Story 5 Spring Kiss Joan The Wad Radu 5 Sweeter Than Hone Chakpori Ladyofdistinction 7 Safari Lodge B Rowins Dream Hodgepodge | 58.5 [ 1]<br>60 [ 2]<br>58 [ 3]<br>60.5 [ 4]<br>y 54.5 [ 5]<br>55.5 [ 6]<br>58 [ 7]<br>61 [ 8]<br>52 [ 9]<br>58.5 [ 10] | M V'rensburg<br>S Moodley<br>C F Dicken<br>C Habib<br>A Mgudlwa<br>K Matsunyane<br>R A Venniker<br>T Godden<br>C Maujean<br>S Hlengwa | 11.2% W<br>7.0% G<br>10.8% W<br>8.2% D<br>9.6% Y<br>13.3% M<br>11.2% P<br>6.3% L | C Howells / A Nel I Rich / Whitehead I Campbell Singh I L Roberts B Muscutt Crawford H Ferrie | 10.0%<br>17.0%<br>8.1%<br>9.5%<br>5.6%<br>2.6%<br>9.6%<br>16.2%<br>6.4% | 2 0062<br>3 7080<br>4 99<br>5 099734<br>6 800055<br>7 0<br>8 008<br>9 0687                                                                                                                                                                                                                                                                                                                                                                                                                                                                                                                                                                                                                                                                                                                                                                                                                                                                                                                                                                                                                                                                                                                                                                                                                                                                                                                                                                                                                                                                                                                                                                                                                                                                                                                                                                                                                                                                                                                                                                                                                                                     | Mr Fixit Richardthefearle: Claymore Irish Anthem Firelighter Silver Platter Half Sovereign I Am Classy Off The Charts A Hero's Path |
| SELE                                                               | CCTIONS<br>yofdistinction                                                                                                                 | GREYVILLE 4 Radu 7 Ladyofdistinction                                                                                    | 100% 10 Hodgepoo 2 Spring Kis                                                                                                         | DISTANCE 83%                                                                     | BEST TIM 2 Spring Kiss 4 Radu                                                                 |                                                                         | SELECTION OF SELEC | 3 4 5<br>CTIONS                                                                                                                     |
| 10 Hodg                                                            | gepodge si Side Story                                                                                                                     | 10 Hodgepodge 3 Joan The Wad 5 Sweeter Than Hone                                                                        | 83% 4 Radu<br>50% 8 Safari Lod<br>5 Sweeter T                                                                                         | 33%<br>Ige 33%<br>Than Honey 33%                                                 | 9 Rowins Dream 10 Hodgepodge 8 Safari Lodge                                                   |                                                                         | 5 Firelig                                                                                                                                                                                                                                                                                                                                                                                                                                                                                                                                                                                                                                                                                                                                                                                                                                                                                                                                                                                                                                                                                                                                                                                                                                                                                                                                                                                                                                                                                                                                                                                                                                                                                                                                                                                                                                                                                                                                                                                                                                                                                                                      | hter                                                                                                                                |