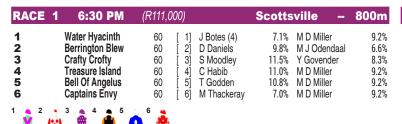

Race Preview: All first timers but judging on trainer's comments, this looks to be a Mike Miller benefit. Bell Of Angelus (5) with Tristan Godden aboard would appear to be the stable elect but Mathew Thackeray upstaged Godden last Sunday and partners Captains Envy (6) while Water Hyacinth (1) has 4kg claimer Jacey Botes aboard and could make them all run.