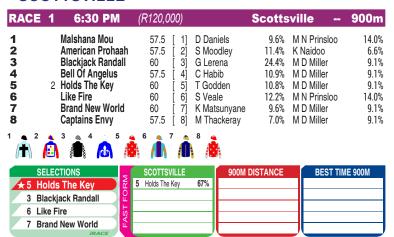

## **SCOTTSVILLE**

Race Preview: Holds The Key (5) is the only raced horse in this contest and his debut effort was extremely good. He will be the firm first choice. Punters are urged to listen to trainer comments and watch the market as all other runners are unraced.