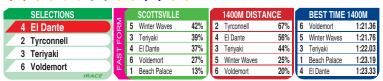

## **SCOTTSVILLE**

Race Preview: El Dante (4) ran well in the last start and is very capable of winning this from a decent enough draw. Tyrconnell (2) has been consistent and will be a huge contender in this compact field with top rider Gavin Lerena aboard. Teriyaki (3) is never far back and must go into all bets as he will enjoy the 1400. Voldemort (6) ran well in the last start and can make the frame, include in quartets.