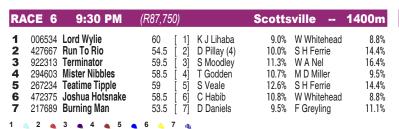

## **SOUTH AFRICA**

## **SCOTTSVILLE**

Race Preview: Burning Man (7) is slowly sliding down the ratings and has always had some ability. He is the strong each way value suggestion. Terminator (3) boasts and brings some solid Cape Town form into the race and might be too strong for the opposition - bright winning chance. Mister Nibbles (4) has a strong place chance and Teatime Tipple (5) is testing our patience for the next win.