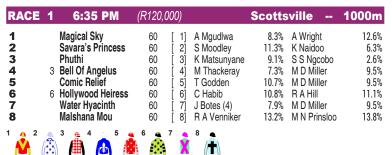

## **SOUTH AFRICA**

## **SCOTTSVILLE**

Race Preview: Comic Relief (5) is clearly the stable elect judging by the riding arrangements and is selected to win. Hollywood Heiress (6) has scope to build on debut effort and can place. Bell Of Angelus (4) showed pace on debut and should have come on a ton from that - go close. Malshana Mou (8) is beautifully bred and could threaten first up.