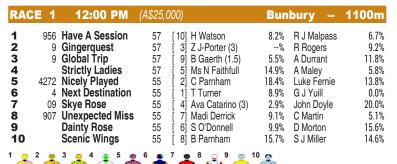

## **AUSTRALIA**

## **BUNBURY**

Race Preview: Nicely Played Returning from let-up. Capable type. Unplaced at first preparation but turned in an improved run at Ascot first up. Fitter. Ideally drawn. Back to provincial level. Hard to go past. Scenic Wings Trials: (2:0-1-0). Forward showing anticipated. Dainty Rose Trials: (4:0-1-0). Watch betting. Have A Session Drawn off the track. Not out of this. Next Destination Far from disgraced here on debut. Place.