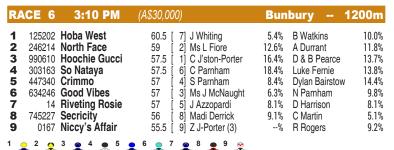

## **AUSTRALIA**

## **BUNBURY**

Race Preview: Good Vibes Fair effort without threatening at Ascot last start. Drawn to receive every chance. Back to provincial level. Include among the better chances. So Nataya First-up. Wasn't far away in Maiden company at Pinjarra Scarpside first-up last campaign. Back to provincial level. Worth some thought. Hoba West On a quick back-up. Unplaced at first preparation but turned in an improved run here first up. Fitter. Strong claims. North Face Freshened. Average effort in similar grade at Ascot last time out. Good draw. Back to provincial level. Can play a key role. Riveting Rosie Average effort in similar class at Ascot at latest. Back to provincial level. Worth some thought.