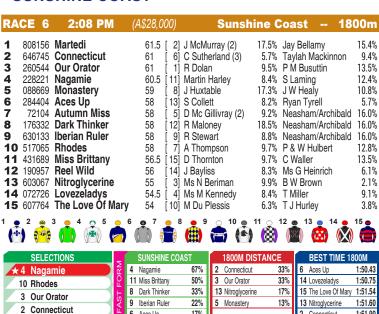

### SUNSHINE COAST

Race Preview: Nagamie Freshened. Dug deep to salute at Gold Coast last start. Ready for this trip now. Include among the better chances. Rhodes Fair effort without threatening here last outing. Can figure in the finish. Our Orator Wasn't all that far away at Beaudesert last time out. Place preferred. Connecticut Coming off an average run at Eagle Farm last outing. Back to provincial level. In the mix. Autumn Miss Freshened. Battled on fairly in the wet at Ipswich first-up. Won second-up last time in. Back to provincial level. Look for improvement.