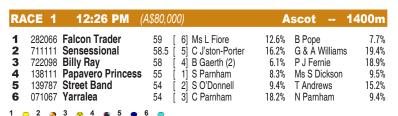

## **ASCOT**

1 Falcon Trader

6 Yarralea

Race Preview: Papavero Princess Chasing 4th successive win. Looks suited again here 1kg over the limit. Just needs an ounce of luck. Sensessional Resuming. Chasing 6th successive win. One trial to prep. Must follow market. Street Band 3yo makes an interesting runner. Can sit closer in small field. Visor goes on. Knockout hope. Falcon Trader Consistent but not at best. Each-way. Yarralea Only battled since surprise win. Place the play.