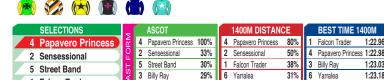

## **ASCOT**

1 Falcon Trader

6 Yarralea

Race Preview: Papavero Princess Chasing 4th successive win. Looks suited again here 1kg over the limit. Just needs an ounce of luck. Sensessional Resuming. Chasing 6th successive win. One trial to prep. Must follow market. Street Band 3yo makes an interesting runner. Can sit closer in small field. Visor goes on. Knockout hope. Falcon Trader Consistent but not at best. Each-way. Yarralea Only battled since surprise win. Place the play.