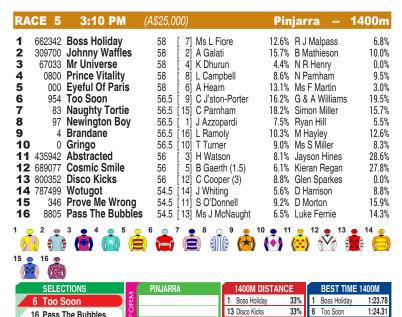

## **PINJARRA**

15 Prove Me Wrong

11 Abstracted

Race Preview: Too Soon Resuming. Formerly with Matthew Smith. Showing potential. Trialled well for return. Must be considered. Pass The Bubbles First-up. Wide alley is a concern. Back to provincial level. Not out of this. Prove Me Wrong Shown some promise. Strips fitter. Strong claims. Abstracted Freshened. Primed to strike. Stalked pace and kept on okay to place at Bunbury at latest. Up in distance now. Drawn to effect. One of the major players. Naughty Tortie No match for winner but kept on for the minor spoils at Pinjarra first-up. Fitter. Needs luck from out there. Not out of this.

15 Prove Me Wrong

17%

16 Pass The Bubbles 1:24.81

1:25.59

Prince Vitality

Eveful Of Paris

7 Magic Belle

9 Incandescent Lady 0:58.24