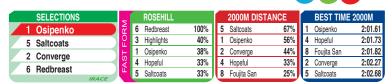

| RA | CE 7   | 1:00 PM     | (A\$200,000)                                           | Rosehill 2000m               |
|----|--------|-------------|--------------------------------------------------------|------------------------------|
| 1  | 509072 | Osipenko    | 59 [2] J McDonald                                      | 26.6% C Waller 13.3%         |
| 2  |        | Converge    | 57.5 [ 3] T Clark                                      | 15.3% Waterhouse/Bott 15.7%  |
| 3  | 140633 | Highlights  | 53.5 [ 6] Zac Lloyd                                    | 15.0% B Baker 18.7%          |
| 4  | 622006 | Hopeful     | 53.5 [ 9] Harry Davies                                 | 5.3% Neasham/Archibald 16.7% |
| 5  | 283011 | Saltcoats   | 53.5 [ 8] K McEvoy                                     | 13.1% C Waller 13.3%         |
| 6  | 101724 | Redbreast   | 53 [ 7] Ms W Costin                                    | 6.3% Waterhouse/Bott 15.7%   |
| 7  | 419505 | Akua'rius   | 53 [ 5] J Ford                                         | 10.2% Robert Quinn 7.6%      |
| 8  |        | Foujita San | 53 [ 4] T Schiller                                     | 12.3% M, W & J Hawkes 13.7%  |
| 9  | 400205 | So Dazzling | 53 [ 1] A Morgan                                       | 15.9% J G Sargent 11.0%      |
| 1  |        |             | â ( <sup>7</sup> a ( <sup>8</sup> ) a ( <sup>1</sup> ) |                              |

Race Preview: Osipenko Freshened. Better effort at Randwick last start. Has raced well this track previously. Getting back to best. Must be considered. Saltcoats Shooting for hat-trick. Impressive win at Randwick last start. Commands respect. Converge Freshened. Dual G1 winner at two and three. Fair effort without threatening at Randwick last start. Can have the final say. Redbreast On a quick back-up. Wasn't all that far away at Wyong at latest. Worth some thought. Highlights Honest Godolphin 7yo on a quick back-up. Solid on-pace performance at Wyong at latest. Has performed well on this track. Not out of this.