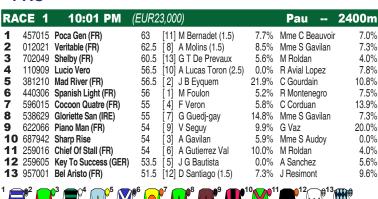

## **PAU**

Race Preview: Sharp Rise Ran well to be 2nd at this track over 2400m in a Class 3 handicap on January 8th. Leading contender. **Bel Aristo (FR)** Won by 2.5L on his latest start over course and distance in a Class 3 handicap 21 days ago. Competitive run expected. **Poca Gen (FR)** 5th last time, he won before that over 2400m at Toulouse in a Class 2 handicap on November 11th. He has placed form on the PSF at this venue. One to side with each way. Mad River (FR) Unplaced last time out, he won before that over 3000m at La Teste in a Class 3 handicap on August 21st. Among the leading chances.