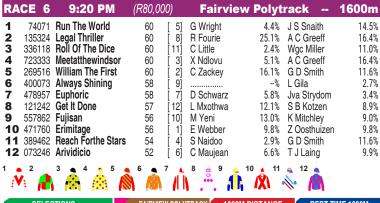

#### FAIRVIEW

| SELECTIONS         | _   | FAIRVIEW POLYTRACK    |     |   | 1600M DISTANCE       |      |   | BEST TIME 1600M  |         |
|--------------------|-----|-----------------------|-----|---|----------------------|------|---|------------------|---------|
| 1 Run The World    | ) Å | 3 Roll Of The Dice    | 67% | 1 | Run The World        | 100% | 7 | Euphoric         | 1:34.55 |
| 8 Get It Done      | P P | 2 Legal Thriller      | 33% | 8 | Get It Done          | 41%  | 2 | Legal Thriller   | 1:35.00 |
| 4 Meetatthewindsor | ٦Ŀ  | 11 Reach Forthe Stars | 33% | 4 | Meetatthewindsor     | 36%  | 8 | Get It Done      | 1:35.14 |
| /                  | < < | 12 Arividicio         | 33% | 1 | 1 Reach Forthe Stars | 33%  | 4 | Meetatthewindsor | 1:35.47 |
| 2 Legal Thriller   |     | 5 William The First   | 29% | 7 | Euphoric             | 30%  | 9 | Fujisan          | 1:35.62 |

Race Preview: Run The World is back in the Eastern Cape after winning his maiden with a good late finish. He has been a steady improver but it may be that the Polytrack will unlock further improvement. Mare **Get It Done** is best in at the weights and after being denied in a close finish could go one better, but has drawn widest. There shouldn't be much between stablemates **Legal Thriller** and **Meetat-thewindsor**.