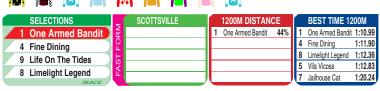

| SELECTIONS |          | -1 |   | SCOTTSVILLE |     |   | 1200M DISTANO | CE  |          | BEST TIME 12      | 00M     |
|------------|----------|----|---|-------------|-----|---|---------------|-----|----------|-------------------|---------|
| 1 F        | Real War | 2  | 9 | Emoyeni     | 67% | 1 | Real War      | 33% | 1        | Real War          | 1:08.28 |
| 3 T        | op Seed  | 6  | 1 | Real War    | 44% | 8 | Good Living   | 17% | 8        | Good Living       | 1:09.06 |
|            | Emoyeni  | Ë  | 8 | Good Living | 22% | L |               |     | 4        | Parliament Square | 1:11.20 |
|            |          | Ă  | 2 | Tickalox    | 6%  |   |               |     | 5        | Carnival Park     | 1:11.51 |
| 2 1        | ickalox  | ш  |   |             |     |   |               |     | 6        | Forest Drum       | 1:15.30 |
|            | IRACE    | 4  |   |             |     | _ |               |     | <u>_</u> | . 0.00. D.UIII    | 5.00    |