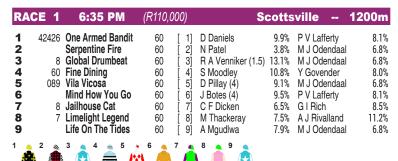

## **SOUTH AFRICA**

## **SCOTTSVILLE**

Race Preview: One Armed Bandit ran well below expectations when sent over 1800m last time out. Paul Lafferty has brought him back to a sprint and he looks to be the one to beat in a modest line-up. Fine Dining has found some market support in both starts but has yet to show. He could pop up in this field. MJ Odendaal has three runners in the field, best of which could be the well-bred first timer Life On The Tides but Tony Rivalland also has a blue-blood first timer in Limelight Legend. Both should be closely monitored in the betting.

| R | ACE 2  | 7:10 PM           | (R110,000) | Scott                    | sville 120     | Dm   |
|---|--------|-------------------|------------|--------------------------|----------------|------|
| 1 | 424762 | Real War          | 60 [ 1]    | S Veale 13.2%            | D Kannemeyer 1 | 1.7% |
| 2 | 940926 | Tickalox          | 60 [ 2]    | N Patel 3.8%             | M J Odendaal   | 6.8% |
| 3 |        | Top Seed          | 60 [ 3]    | T Godden 10.5%           | M F de Kock 1  | 4.4% |
| 4 | 04     | Parliament Square | 60 [4]     | J Jacobs 5.9%            | G B Puller 1   | 1.4% |
| 5 |        | Carnival Park     | 60 [ 5]    | A Mgudlwa 7.9%           | M J Odendaal   | 6.8% |
| 6 | 7      | Forest Drum       | 60 [ 6]    | D Pillay (4) 9.1%        | M J Odendaal   | 6.8% |
| 7 |        | Ms Galore         | 57.5 [ 7]  | D Daniels 9.9%           | D C Howells 1  | 0.0% |
| 8 | 234462 | Good Living       | [8] 00     | J Botes (4) 9.5%         | P V Lafferty   | 8.1% |
| 9 | 2      | Emoyeni           | 60 [ 9]    | R A Venniker (1.5) 13.1% | M J Odenďaal   | 6.8% |
| 1 | 0      | Run Forest Run    | 60 [10]    | S Moodley 10.8%          | W A Nel 1      | 6.8% |
| 1 | 2      | 3 4 5             | 6 7        | 8 9 10                   |                |      |