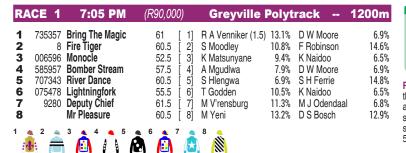

## **GREYVILLE**

Race Preview: River Dance (5) has shown his best form on the poly and Stuart Ferrie's runner looks pick in a modest line-up. Bring The Magic (1) has the best of the draw and has some fair form over the trip. Darryl Moore takes off the blinkers and has booked Rachel Venniker to take some weight of his back. Fire Tiger (2) raced green on debut but does have scope to improve while Bomber Stream (4) is struggling but has a money chance at best.