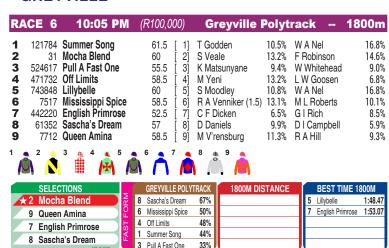

## **GREYVILLE**

Race Preview: Mocha Blend (2) followed up on a promising debut to run out a comfortable winner of her next start. She could prove a little too classy for this line-up. Queen Amina (9) has the widest draw to contend with and takes to the poly for the first time. However, she made a smart handicap debut for Robbie Hill who has engaged Marco van Rensburg as her partner. English Primrose (7) hardly raised a gallop when switched to the turf last time out. Sascha's Dream (8) the daughter of Flying The Flag has been close-up in all three starts since shedding her maiden and can feature again.