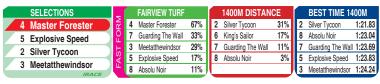

| R/                                   | ACE 3                                                    | 7:30 PM                                                                                                                                       | (R85,000)                                                                                |                                                                                            | Fairview                                                 | Turf                                                                                                   | 1400m                                                            |
|--------------------------------------|----------------------------------------------------------|-----------------------------------------------------------------------------------------------------------------------------------------------|------------------------------------------------------------------------------------------|--------------------------------------------------------------------------------------------|----------------------------------------------------------|--------------------------------------------------------------------------------------------------------|------------------------------------------------------------------|
| 1<br>2<br>3<br>4<br>5<br>6<br>7<br>8 | 546133<br>172333<br>331432<br>796742<br>317374<br>334670 | French Impact<br>Silver Tycoon<br>Meetatthewindsor<br>Master Forester<br>Explosive Speed<br>King's Sailor<br>Guarding The Wall<br>Absolu Noir | 60.5 [ 2]<br>60 [ 7]<br>59.5 [ 1]<br>58 [ 5]<br>58 [ 3]<br>56 [ 4]<br>54 [ 6]<br>52 [ 8] | S Khathi<br>M Yeni<br>X Ndlovu<br>R Fourie<br>C Zackey<br>K Steyn<br>C Maujean<br>E Webber | 9.2%<br>13.2%<br>5.4%<br>24.6%<br>15.2%<br>6.6%<br>11.0% | K Mitchley<br>Wgc Miller<br>A C Greeff<br>A C Greeff<br>G D Smith<br>J P Nel<br>S B Kotzen<br>E Kaknis | 9.3%<br>10.2%<br>15.7%<br>15.7%<br>11.6%<br>5.6%<br>9.8%<br>4.2% |
| 1                                    | 2                                                        | 3 4 5                                                                                                                                         | 6 7                                                                                      | 8                                                                                          |                                                          |                                                                                                        |                                                                  |

Race Preview: Master Forester is still learning and was not disgraced when runner-up last time out. He can go one better in a competitive race. French Impact makes his local debut and deserves respect. Silver Tycoon and Meetatthewindsor are consistent and can fight out the finish yet again. Explosive Speed reminded us what he is capable of last time out and should be involved with the finish again. King's Sailor tends to lack a strong finish but could play a minor role.