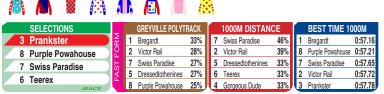

## **GREYVILLE**

Race Preview: Prankster (3) took advantage of a light weight to get home narrowly last time out. She is at best over this trip, down in class and has Craig Zackey in place of an apprentice. Veteran Purple Powahouse (8) is struggling for his next win but is never far back and this race could see him home. Swiss Paradise (7) is back on her favourite surface so her last run is best ignored. She has a handy weight and should feature. Teerex (6) is not always consistent but could surprise.