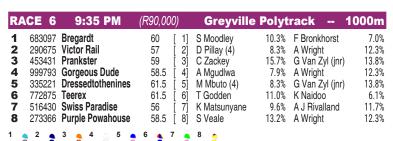

## **GREYVILLE**

Race Preview: Prankster (3) took advantage of a light weight to get home narrowly last time out. She is at best over this trip, down in class and has Craig Zackey in place of an apprentice. Veteran Purple Powahouse (8) is struggling for his next win but is never far back and this race could see him home. Swiss Paradise (7) is back on her favourite surface so her last run is best ignored. She has a handy weight and should feature. Teerex (6) is not always consistent but could surprise.