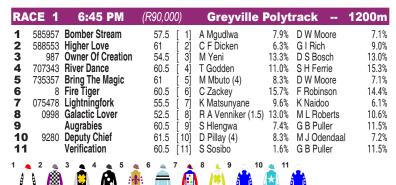

## **GREYVILLE**

|               |                |                   | •     |               |          | •  |                 |         |
|---------------|----------------|-------------------|-------|---------------|----------|----|-----------------|---------|
| SELECTIONS    |                | GREYVILLE POLY    | TRACK | 1200M D       | ISTANCE  | r  | BEST TIME 1     | 200M    |
| 5 Bring The N | lagic ≥        | 10 Deputy Chief   | 33%   | 1 Bomber Str  | eam 17%  | 5  | Bring The Magic | 1:09.27 |
| 4 River Dance | O.             | 5 Bring The Magic | 33%   | 5 Bring The N | Magic 7% | 2  | Higher Love     | 1:10.09 |
| 6 Fire Tiger  | L <sub>S</sub> | 4 River Dance     | 17%   | 2 Higher Love | e 6%     | 1  | Bomber Stream   | 1:10.27 |
| 2 Higher Love | Ĭ.             |                   | _     |               |          | 10 | Deputy Chief    | 1:11.23 |
| gccc          | IRACE          |                   |       |               |          | 4  | River Dance     | 1:11.64 |

Race Preview: Bring The Magic (5) has run well on the poly and Darryl Moore has removed the blinkers in his recent starts on the turf. He should go close in this field. River Dance (4) has shown consistent recent form and Stuart Ferries runner has a strong chance in this line-up. Fire Tiger (6) found some market support on debut and the experience should bring him on. Higher Love (2) has shown some ability and has a money chance.