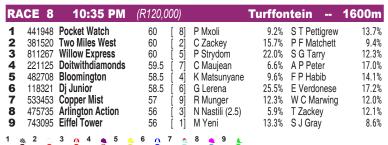

#### A A BEST TIME 1600M

| 2 | Two Miles West          | 2   | 4 | Doitwithdiamonds | 83%  | 6        | Dj Junior        | 56%   | 3  | Willow Express   | 1:34.39 |
|---|-------------------------|-----|---|------------------|------|----------|------------------|-------|----|------------------|---------|
| 3 | Willow Express          | 0   | 1 | Pocket Watch     | 50%  | 2        | Two Miles West   | 50%   | 5  | Bloomington      | 1:35.43 |
|   |                         |     | 6 | Di Junior        | 50%  | 4        | Doitwithdiamonds | 44%   | 9  | Eiffel Tower     | 1:36.12 |
| 6 | Dj Junior               | Ś   | 0 | 1                | 22%  | H        |                  |       | 0  |                  | 1:36.46 |
|   | Barthauthladt ann an da | < < | 2 | Two Miles West   | 22%  |          | Pocket Watch     | 33%   | 2  | Two Miles West   | 1:30.40 |
| 4 | Doitwithdiamonds        | ш   | 8 | Arlington Action | 20%  | ٩        | Eiffel Tower     | 27%   | Δ  | Doitwithdiamonds | 1:36.74 |
|   | IRACE                   |     |   | Anington Action  | 2070 | <u> </u> |                  | 21 /0 | Ľ. | Donwiningarionas | 1.00.74 |

Race Preview: Veteran hard-knocker Willow Express is competitive at this level and a return to this distance suits. Last-start winner **Dj Junior** is closely matched with that rival and there shouldn't be much separating the pair again. Lightly raced **Pocket Watch** has scope to improve after a recent gelding operation so shouldn't be underestimated. However, preference is for classdropper Two Miles West who will appreciate reverting to this distance off a reduced mark. Thriving Doitwithdiamonds and familiar foe Copper Mist, on better weight terms, are others with a genuine Eachway chance.