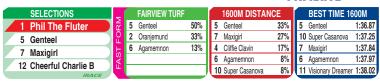

| RA | CE 3   | 7:40 PM            | (R71,000) | Fai           | irview | Turf        | 1600m |
|----|--------|--------------------|-----------|---------------|--------|-------------|-------|
| 1  | 88335  | Phil The Fluter    | 61 [ 8]   | R Fourie      | 25.1%  | J S Snaith  | 14.1% |
| 2  | 746535 | Oranjemund         | 59.5 [13] | C Little      | 1.5%   | J P Nel     | 4.6%  |
| 3  | 523674 | Fearless Badger    | 55 [11]   | C Zackey      | 15.7%  | G D Smith   | 11.9% |
| 4  | 934460 | Cliffie Clavin     | 54.5 [ 9] | C Maujean     | 6.6%   | T J Laing   | 9.7%  |
| 5  | 825353 | Genteel            | 54 [ 2]   | M Yeni        | 13.3%  | K Mitchley  | 9.0%  |
| 6  |        | Agamemnon          | 54 [ 4]   | D B Geerthsen | 3.3%   | K Mitchley  | 9.0%  |
| 7  |        | Maxigirl           | 53 [ 3]   | K Steyn       | 2.5%   | S B Kotzen  | 9.2%  |
| 8  | 707954 | Lord Quinn         | 53 [12]   | K Minnie      | 3.7%   | K Mitchley  | 9.0%  |
| 9  | 063538 | Smart View         | 53 [ 7]   | S Naidoo      | 3.0%   | G D Smith   | 11.9% |
|    |        | Super Casanova     | 52.5 [ 1] | J Gates       | 5.4%   | S B Kotzen  | 9.2%  |
| 11 | 707096 | Visionary Dreamer  | 52 [ 6]   | Y Ramzan      | 5.0%   | J P Nel     | 4.6%  |
| 12 | 004    | Cheerful Charlie B | 52 [ 5]   | M K Katjedi   | 4.1%   | Wgc Miller  | 10.8% |
| 13 | 909789 | Natural Wonder     | 51.5 [10] | X Ndlovu      | 5.5%   | Jva Strydom | 3.4%  |
| 1  | 2      | 3 A 4 5            | 6 7       | 8 9 1         | 10 11  | 12 13       | À     |

Race Preview: Phil The Fluter has his issues but on pedigree should enjoy the distance and could open his account. Fillies Genteel and Maxigirl have decent local form and have drawn well. The pair receive quite a bit of weight from the likes of Phil The Fluter and could be dangerous. Watch out for Cliffie Clavin who showed potential on the Highveld. He is racing after a rest but if ready could be dangerous. Cheerful Charlie B has yet to finish close up but showed something last time and could be in the money again.