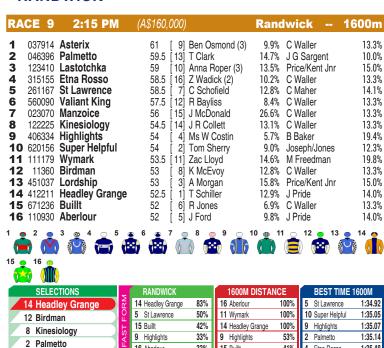

#### **RANDWICK**

Race Preview: Headley Grange Honest galloper having a crack at something stronger now. Deserves serious attention. Birdman First-up. G2 placed at Royal Ascot carnival. Beaten fav in the Geelong Cup at only Aust start then spelled. Had two quite trials. Check betting. Kinesiology Resuming. Stakes winning Irish Import back for second Aust campaign. Big watch. **Palmetto** Freshened. Far from disgraced at Wyong last outing. Tough alley. Place appeal only. **Wymark** Won four straight last prep incl the Tulloch Stakes. Wasn't suited first-up but will be fitter. Can figure at 1600m.