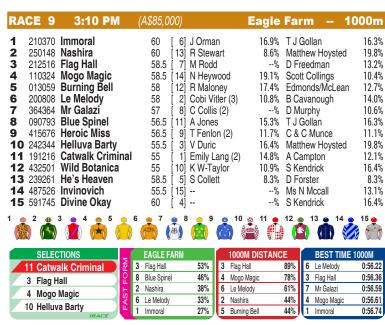

#### **EAGLE FARM**

Race Preview: Catwalk Criminal Resuming. Talented mare who boasts an impressive fresh record. Has tactical speed. Expect will be prominent from the decent draw. Major player. Flag Hall Freshened. Cave good account here at latest. Loves this track/distance. In the mix. Mogo Magic First-up. Boasts an impressive fresh record. Makes his own luck. This trip suits. Will be in it for a long way. Helluva Barty First-up. Comes to hand quickly. Placed in a recent trial at Doomben. Nice gate. In the mix. Burning Bell Freshened. Led then faded out of contention at Gold Coast. Place claims look best.