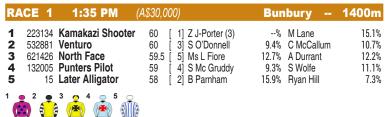

## BUNBURY

| SELECTIONS          | -      |   | BUNBURY          |     |   | 1400M DISTANC    | CE  |   | BEST TIME 14     | 00M     |
|---------------------|--------|---|------------------|-----|---|------------------|-----|---|------------------|---------|
| ★ 5 Later Alligator | Ř      | 3 | North Face       | 78% | 1 | Kamakazi Shooter | 33% | 1 | Kamakazi Shooter | 1:23.76 |
| 3 North Face        | 0<br>L | 2 | Venturo          | 44% |   |                  |     | 5 | Later Alligator  | 1:24.25 |
| 1 Kamakazi Shooter  | Η      | 1 | Kamakazi Shooter | 42% |   |                  |     | 4 | Punters Pilot    | 1:25.76 |
| 4 Punters Pilot     | FAS    | _ |                  | _   | ┝ |                  |     | 3 | North Face       | 1:25.87 |
| IRACE               |        |   |                  |     | L |                  |     | L |                  |         |

Race Preview: Later Alligator Fair effort without threatening at Ascot last start. Drawn to receive every chance. Back to provincial level. Clear top pick. North Face On a quick back-up. Just battled home in similar grade at Ascot at latest. Back to provincial level. Can play a role. Kamakazi Shooter Just behind the placegetters here last outing. 3kg claimer engaged. Up in distance now. Decent alley. Has claims. Punters Pilot Gave a good sight under 60kg at Albany last start. Good draw. Major player. Venturo Timed run well to score here last time out. One for multiples.