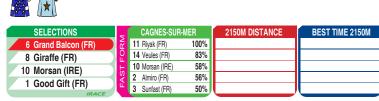

| RA | CE 2   | 8:55 PM             | (EUR53,0                      | 000)                    | Cagnes-su | r-Mer      | 21              | 50m   |
|----|--------|---------------------|-------------------------------|-------------------------|-----------|------------|-----------------|-------|
| 1  | 4453   | Good Gift (FR)      | 62.5 [2                       | P] T Piccone            | 11.0%     | H Pantall  |                 | 12.6% |
| 2  | 226687 | Almiro (FR)         | 60 [1:                        | <li>3] C Lecoeuvre</li> | 8.9%      | P Decouz   |                 | 9.5%  |
| 3  | 488552 | Sunfast (FR)        |                               | ] Eddy Hardou           |           | Y Bonnefor | у               | 7.9%  |
| 4  | 321760 | Nikolaj (FR)        | 59.5 [14                      | 4] G Guedj-gay          | 15.4%     | Mme D Sc   | hoenherr        | 9.7%  |
| 5  | 127017 | Lou Man (FR)        | 59 [1                         | 5] A Crastus            | 6.5%      | Mme B Re   | -scandella      | 7.2%  |
| 6  | 003120 | Grand Balcon (FR)   | 58 [4                         | T Bachelot              | 10.3%     | J Carayon  |                 | 5.7%  |
| 7  | 000870 | Wukhann (FR)        | 55.5 [8                       | ] M Grandin             | 10.2%     | J Parize   |                 | 5.1%  |
| 8  | 305067 | Giraffe (FR)        | 55.5 [1                       | 0] H Besnier            | 8.4%      | P Cottier  |                 | 14.3% |
| 9  | 052115 | User Kindly         | 55.5 [1:                      | 2] A Madamet            | 9.4%      | E Mikhalid | es              | 8.6%  |
|    |        | Morsan (IRE)        | 55 [1                         | 1] H Boutin             | 9.1%      | C Boutin   |                 | 7.2%  |
|    |        | Riyak (FR)          | 55 [1                         | 6] M Guyon              | 16.8%     | N Caullery |                 | 8.5%  |
| 12 | 146100 | Mona Trezy (FR)     | 55 [9                         | B Marie                 | 6.2%      | M Pitart   |                 | 10.7% |
| 13 | 452034 | Henry The Lion (FR) | 55 [5                         | i] C Demuro             | 14.3%     | J Reynier  |                 | 16.4% |
|    |        | Veules (FR)         | 54.5 [ 3                      | B] A Orani              | 14.6%     | J Reynier  |                 | 16.4% |
| 15 | 844990 | One Point (FR)      | 53 [6                         | B] D Breux              | 7.5%      | D&p Prod'l | homme           | 6.5%  |
| 16 | 943086 | Narcos (FR)         | 52.5 [7                       | ] M Forest              | 6.1%      | Frau A Bud | dka             | 7.2%  |
| 1  |        | 3 4 5 b             | 0 <sup>6</sup> 0 <sup>7</sup> |                         |           | 12         | O <sup>13</sup> | )14   |

Race Preview: Grand Balcon (FR) Ignore last run, finished 2nd before that over 2000m at Marseille Vivaux on the 17th of December and is confidently selected to bounce right back into the winner's box. **Giraffe (FR)** Finished 7th over 1500m in a Handicap at Cagnes-Sur-Mer on the 20th of January and can be expected to get a lot closer this time. Good chance. **Morsan (IRE)** Was victorious last time out when competing at this track over 2400m in Handicap class and can follow up. Bright chance. Good Gift (FR) Attractive 3rd finisher at this track over 2400m on the 25th of January and can go very close to winning. Good chance and a must for all bets.