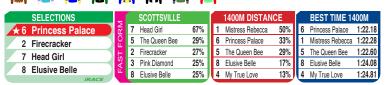

## **SCOTTSVILLE**

RACE 7

2 Wings Of Josephine

Race Preview: Princess Palace (6) improved in first time blinkers last start on the poly but still got a two-point drop in the handicap. Rachel Venniker's 1.5kg allowance will help her cause and she should go well in a tricky contest. Head Girl (7) finally shed her maiden last run but has never been far back. She must have a chance of following up in this field. Firecracker (2) gets first time blinkers with a big drop in the ratings and can make a big impact. Elusive Belle (8) has a handy galloping weight in a small field and has a good money chance.