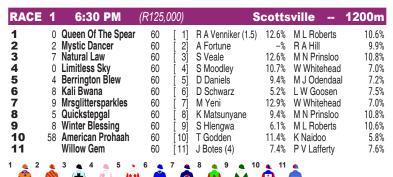

Race Preview: Many first timers but Mystic Dancer (2) made a smart debut at long odds on this course and with Fortune up should be the one to beat. **Berrington Blew** (5) was just over a length behind that afternoon and with expected improvement she could finish a lot closer. **Quickstepgal** (8) raced green on debut and is sure to have come on from that effort. American Prohaah (10) raced in feature company second time out and can do better here.