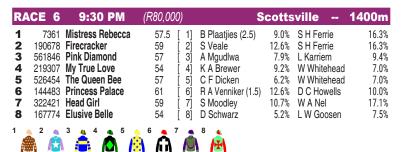

## **SCOTTSVILLE**

RACE 7

2 Wings Of Josephine

Race Preview: Princess Palace (6) improved in first time blinkers last start on the poly but still got a two-point drop in the handicap. Rachel Venniker's 1.5kg allowance will help her cause and she should go well in a tricky contest. Head Girl (7) finally shed her maiden last run but has never been far back. She must have a chance of following up in this field. Firecracker (2) gets first time blinkers with a big drop in the ratings and can make a big impact. Elusive Belle (8) has a handy galloping weight in a small field and has a good money chance.