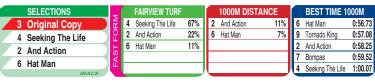

| RA | CE 3   | 7:30 PM          | (R71,000) |             | Fairview | Turf         | 1000m |
|----|--------|------------------|-----------|-------------|----------|--------------|-------|
| 1  |        | Saratoga         | 61 [5]    | S Naidoo    | 2.9%     | E Kaknis     | 4.5%  |
| 2  | 823473 | And Action       | 59.5 [ 2] | N Baboo (4) | 0.0%     | K Mitchley   | 9.0%  |
| 3  |        | Original Copy    | 58.5 [ 9] | R Fourie    | 25.1%    | A C Greeff   | 16.4% |
| 4  |        | Seeking The Life | 57.5 [ 4] | M Yeni      | 13.0%    | K Mitchley   | 9.0%  |
| 5  |        | Dynamite Jet     | 57 [ 6]   | S Khathi    | 8.7%     | E Kaknis     | 4.5%  |
| 6  |        | Hat Man          | 57 [ 8]   | C Zackey    | 16.1%    | G D Smith    | 11.6% |
| 7  |        | Bompas           | 55.5 [ 3] | D Schwarz   | 5.8%     | D A Mckenzie | 6.3%  |
| 8  |        | Tyrons Vision    | 55.5 [10] | C Maujean   | 6.6%     | T J Laing    | 9.9%  |
| 9  |        | Tornado King     | 55 [ 7]   | J Gates     | 5.6%     | E Kaknis     | 4.5%  |
| 10 | 97970  | Summer Heat      | 51.5 [ 1] | M K Katjedi | 4.6%     | S B Kotzen   | 8.9%  |
| 1  | 2      | 3 4 5            | 6 7 dh    | 8 🐧 1       | 10       |              |       |

Race Preview: Trippi filly Original Copy makes her debut. She represents the Alan Greeff - Richard Fourie team and they have been lethal with well-backed newcomers of late. And Action ran well back on the turf last week and can contest the finish again. The rider of Seeking The Life faces sanctions for his ride on her last time out and she would not be a surprise winner. Hat Man and Bompas showed improvement in their latest starts and can get involved with the finish again.