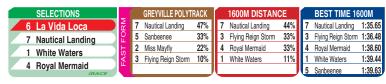

1 Strange Magic

4 Chere For Me

Treasure Hunt

8 Call To Glory (gb) 1:22.30

1:21.66

1:22.19

| R | ACE 8  | 10:10 PM           | (R80,000) | )  | Greyville          | Polyt | rack        | 1600m |
|---|--------|--------------------|-----------|----|--------------------|-------|-------------|-------|
| 1 | 243240 | White Waters       | 61.5 [    | 1] | J Botes (4)        | 7.3%  | M D Miller  | 10.0% |
| 2 |        | Miss Mayfly        | 54 [      | 2] | S Hlengwa          | 6.3%  | P M Gadsby  | 3.5%  |
| 3 | 456554 | Flying Reign Storm | 55 [      | 3] | S Moodley          | 10.1% | W Whitehead | 7.7%  |
| 4 | 73     | Royal Mermaid      | 60.5      | 4] | A Mgudlwa          | 7.8%  | A Wright    | 12.5% |
| 5 | 994378 | Sanbeenee          | 55.5      | 5] | R A Venniker (1.5) | 12.7% | G B Puller  | 10.6% |
| 6 | 784523 | La Vida Loca       | 59 [      | 6] | C F Dicken         | 5.8%  | G S Kotzen  | 10.0% |
| 7 | 234224 | Nautical Landing   | 60.5      | 7] | T Godden           | 10.4% | M D Miller  | 10.0% |
| 1 | 2      | 3 4 5              | 6 7       | À  |                    |       |             |       |

Race Preview: La Vida Loca (6) found a potential star last time out. Shows some promise although making her poly debut. Nautical Landing (7) has shown her best form over course and distance and could be the stable elect although White Waters (1) is way better than her last run and with a 4kg claimer up from the best of the draw could see her home. Royal Mermaid (4) improved second time out and is one to watch in the market.