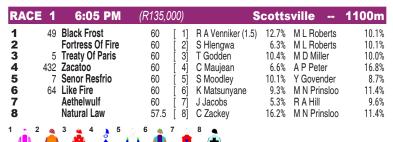

Race Preview: Zacatoo (4) was a beaten favourite last run. Has run three promising races at Turffontein and can go one better. Like Fire (6) made good improvement at his second start and has the benefit of having run at Scottsville. Black Frost (1) was a little disappointing last run after a useful debut and can improve. Treaty Of Paris (3) should improve on his debut effort.