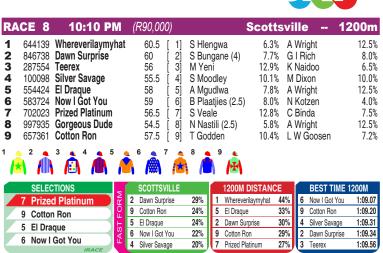

Race Preview: Prized Platinum (7) has hit form on the Highveld and looks capable in this line-up. Cotton Ron (9) has been a soldier for Louis Goosen and ran out a comfortable winner over course and distance last time out. He took a five-point rise in the handicap but that may not be enough to stop him from another win. El Draque (5) is never far back and is now 3kg better off with Cotton Ron for a two length beating on their last meeting which should see him closer. Now I Got You (6) is in good form and has a 2.5kg claimer up to help his chances.