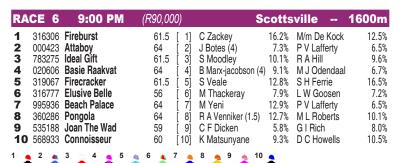

Race Preview: Beach Palace (7) takes a big drop in class and the corresponding jump in weight may not be an issue. Connoisseur (10) is struggling for his second win but has made some recent improvement and has been dropping in the handicap. Attaboy (2) may just have needed his last run and has a 4kg claimer aboard from a favourable draw. Pongola (8) returns from a break but is capable on his day.