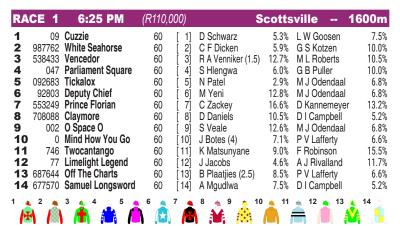

## **SOUTH AFRICA**

## **SCOTTSVILLE**

2 White Seahorse

7 Prince Florian

3 Vencedor

**67% 9** O Space O

13%

11% 7 Prince Florian

8%

3 Vencedor

Tickalox

67%

33%

22%

17%

Vencedor

7 Prince Florian

9 O Space O

Tickalox

11 Twocantango

1:35.17

1:36.15

1:37.36

1:38.53

1:38.57

9 O Space O

14 Samuel Longsword

3 Vencedor

5 Tickalox

| RACE 2                                                                                                    | 7:00 PM                                                                                                                                                                                     | (R100,000)                                                                                                              |                                                                                                                                                   | Scottsville                                                                                                                                    | 1600m                                                                                            |
|-----------------------------------------------------------------------------------------------------------|---------------------------------------------------------------------------------------------------------------------------------------------------------------------------------------------|-------------------------------------------------------------------------------------------------------------------------|---------------------------------------------------------------------------------------------------------------------------------------------------|------------------------------------------------------------------------------------------------------------------------------------------------|--------------------------------------------------------------------------------------------------|
| 1 067966<br>2 58245<br>3 845233<br>4 49376<br>5 757786<br>6 6706<br>7 444338<br>8 5<br>9 0465<br>10 00700 | Princess Charmer<br>Got The Fever<br>La Vida Loca<br>Sheezarocket<br>Magic Maverick<br>I Won't Give Up<br>Dee Day<br>Seeking Space<br>Glorious Butterfly<br>Seattle Rain<br>Promise Of Fire | 60 [ 1]<br>60 [ 2]<br>60 [ 3]<br>60 [ 4]<br>60 [ 5]<br>60 [ 6]<br>60 [ 7]<br>60 [ 8]<br>60 [ 9]<br>60 [ 10]<br>60 [ 11] | S Moodley<br>M Yeni<br>D Daniels<br>A Mgudlwa<br>S Sosibo<br>C Zackey<br>C F Dicken<br>D Schwarz<br>R A Venniker (1.8<br>J Jacobs<br>K Matsunyane | 10.4% W White 12.8% P V Laff 10.5% G S Kot 7.5% D I Cam 0.6% G I Rich 16.6% P V Laff 5.9% G I Rich 5.3% L W Goo 5) 12.7% D S Bos 4.6% G B Pull | head 7.6% erty 6.6% zen 10.0% pbell 5.2% 7.8% erty 6.6% 7.8% osen 7.5% ch 11.1% er 10.0%         |
| SELEC<br>11 Prom<br>3 La Vio<br>7 Dee D                                                                   | 1                                                                                                                                                                                           | SCOTTSVILLE 3 La Vida Loca 7 Dee Day                                                                                    | A A                                                                                                                                               | Loca 33% 7 De<br>Fever 22% 9 Glv<br>17% 5 Ma                                                                                                   | EST TIME 1600M  e Day 1:35.93 orious Butterfly 1:37.93 agic Maverick 1:38.59 t The Fever 1:39.58 |